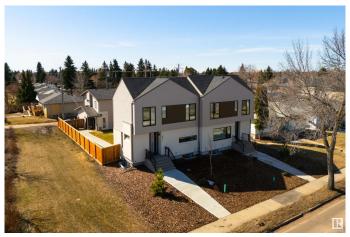

# \$1,799,800 - 8311 & 8313 76 Avenue, Edmonton

MLS® #E4431824

## \$1,799,800

5 Bedroom, 4.50 Bathroom, 3,054 sqft Single Family on 0.00 Acres

Avonmore, Edmonton, AB

Amazing Investment Opportunity with 6 Legal Units in prime south location. This newly built side by side duplex with legal basement suites and garage suites was tastefully designed with quality finishes. Each unit offers 3 beds up and a 2 bedroom legal basement suite accompanied by two garage suites to boost cash flow. One bedroom garage suites are a generous size offering open concept living and a balcony. In addition 4 single car garages below. Each unit is fully sustainable with its own laundry and utility services for the tenants to handle their own bills. Total monthly revenue of \$9200. Prime location close to Whyte Avenue, Bonnie Doon Mall, shopping and walking distance to LRT.

Year Built 2024

Type Single Family

Sub-Type Duplex Side By Side

Style 2 Storey
Status Active

## **Community Information**

Address 8311 & 8313 76 Avenue

Area Edmonton
Subdivision Avonmore
City Edmonton
County ALBERTA

Province AB

Postal Code T6C 0H9