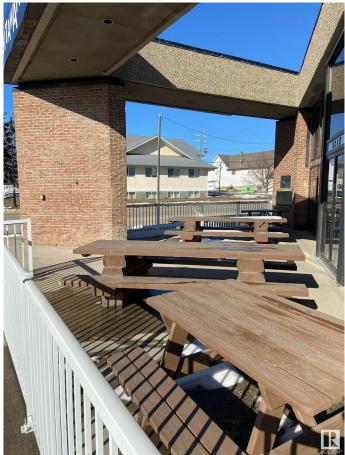

#### \$0

0 Bedroom, 0.00 Bathroom, Retail on 0.00 Acres

None, Whitecourt Airport, AB

 $\hat{a}$ €¢ High exposure Main Street space located on the corner of 50th Street and 52nd Avenue  $\hat{a}$ €¢ 4,576 sq.ft. $\hat{A}$ ± available in the Downtown District with street front patio  $\hat{a}$ €¢ Significant public and street parking adjacent to the building  $\hat{a}$ €¢ Potential for turnkey restaurant/brewery opportunity  $\hat{a}$ €¢ Whitecourt is located on Highway 43, connecting Edmonton to the British Columbia border, via Peace Country, forming the northernmost portion of the CANAMEX Corridor