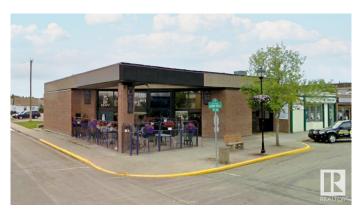

#### \$0

0 Bedroom, 0.00 Bathroom, Retail on 0.00 Acres

None, Whitecourt Airport, AB

 $\hat{a}$ €¢ High exposure Main Street space located on the corner of 50th Street and 52nd Avenue  $\hat{a}$ €¢ 4,576 sq.ft. $\hat{A}$ ± available in the Downtown District with street front patio  $\hat{a}$ €¢ Significant public and street parking adjacent to the building  $\hat{a}$ €¢ Potential for turnkey restaurant/brewery opportunity  $\hat{a}$ €¢ Whitecourt is located on Highway 43, connecting Edmonton to the British Columbia border, via Peace Country, forming the northernmost portion of the CANAMEX Corridor