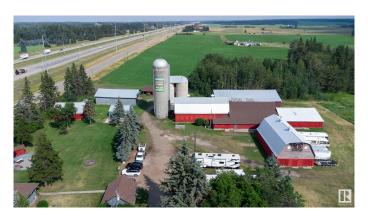

# \$2,499,702

4 Bedroom, 2.00 Bathroom, 1,510 sqft Rural on 52.83 Acres

None, Rural Strathcona County, AB

52.83 ACRES KISSING EDMONTON & SHERWOOD PARK.....3 HOUSES.....SO MANY OUT BUILDINGS.....\$6000.00 REVENUE ANNUALLY.....BUY NOW, AND WATCH THE CITY GROW AROUND YOU.... BORDERS COUNTRY SIDE GOLF COURSE.... ~!WELCOME HOME!~ Located on a side road off the Anthony Henday. Has 12 outbuildings, almost 23000 sq feet under roof, (you read that correct) 3 houses, main is 1500 sq feet, classic farm homesteader house, in great shape. Has 2 more houses on site. Both just shy of 800 sq ft, currently a pipeline with \$6000 annual revenue, gorgeous setting, with mixed pasture, a creek and some treed areas. Zoned AG currently, use now but grow with future potential.

## **Essential Information**

MLS® # E4432099 Price \$2,499,702

Bedrooms 4

Bathrooms 2.00

Full Baths 2

Square Footage 1,510

Acres 52.83

Year Built 1968 Type Rural

# **Amenities**

**Features** Deck, Parking-Extra, R.V. Storage, Workshop, See Remarks

#### **Exterior**

Wood Exterior

Backs Onto Park/Trees, Fenced, Flat Site, Treed Lot, See Remarks **Exterior Features** 

Construction Wood

Foundation Concrete Perimeter