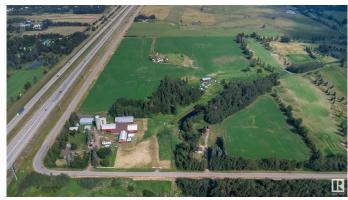

# \$2,499,702

4 Bedroom, 2.00 Bathroom, 1,510 sqft Rural on 52.83 Acres

None, Rural Strathcona County, AB

52.83 ACRES KISSING EDMONTON & SHERWOOD PARK.....3 HOUSES.....SO MANY OUT BUILDINGS.....\$6000.00 REVENUE ANNUALLY.....BUY NOW, AND WATCH THE CITY GROW AROUND YOU.... BORDERS COUNTRY SIDE GOLF COURSE.... ~!WELCOME HOME!~ Located on a side road off the Anthony Henday. Has 12 outbuildings, almost 23000 sq feet under roof, (you read that correct) 3 houses, main is 1500 sq feet, classic farm homesteader house, in great shape. Has 2 more houses on site. Both just shy of 800 sq ft, currently a pipeline with \$6000 annual revenue, gorgeous setting, with mixed pasture, a creek and some treed areas. Zoned AG currently, use now but grow with future potential.

## **Essential Information**

MLS® # E4432099 Price \$2,499,702

Bedrooms 4

Bathrooms 2.00

Full Baths 2

Square Footage 1,510

Acres 52.83

Year Built 1968 Type Rural

#### **Exterior**

Wood Exterior

Backs Onto Park/Trees, Fenced, Flat Site, Treed Lot, See Remarks **Exterior Features** 

Construction Wood

Foundation Concrete Perimeter