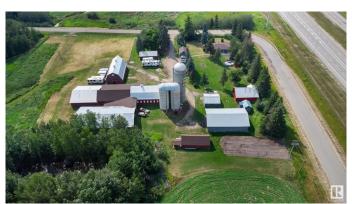

# \$2,499,702

4 Bedroom, 2.00 Bathroom, 1,510 sqft Rural on 52.83 Acres

None, Rural Strathcona County, AB

52.83 ACRES KISSING EDMONTON & SHERWOOD PARK.....3 HOUSES.....SO MANY OUT BUILDINGS.....\$6000.00 REVENUE ANNUALLY.....BUY NOW, AND WATCH THE CITY GROW AROUND YOU.... BORDERS COUNTRY SIDE GOLF COURSE.... ~!WELCOME HOME!~ Located on a side road off the Anthony Henday. Has 12 outbuildings, almost 23000 sq feet under roof, (you read that correct) 3 houses, main is 1500 sq feet, classic farm homesteader house, in great shape. Has 2 more houses on site. Both just shy of 800 sq ft, currently a pipeline with \$6000 annual revenue, gorgeous setting, with mixed pasture, a creek and some treed areas. Zoned AG currently, use now but grow with future potential.

## **Essential Information**

MLS® # E4432099 Price \$2,499,702

Bedrooms 4

Bathrooms 2.00

Full Baths 2

Square Footage 1,510

Acres 52.83

Year Built 1968 Type Rural

# **Amenities**

**Features** Deck, Parking-Extra, R.V. Storage, Workshop, See Remarks

#### **Exterior**

Wood Exterior

Backs Onto Park/Trees, Fenced, Flat Site, Treed Lot, See Remarks **Exterior Features** 

Construction Wood

Foundation Concrete Perimeter