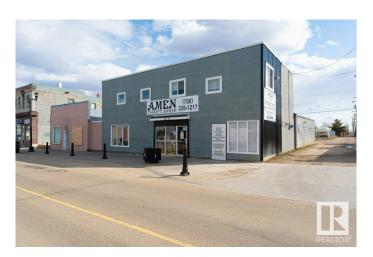

### \$475,000

0 Bedroom, 0.00 Bathroom, Retail on 0.00 Acres

City Center South, Wetaskiwin, AB

Turnkey Thrift Store & Mixed-Use Property in Wetaskiwin Excellent opportunity to own a thriving thrift store at 4813â€"50 Ave, located on a highly visible main street in the heart of Wetaskiwin. This 3,216.91 sq ft retail space features a unique and profitable business modelâ€"purchasing clothing by the bag and reselling a wide range of thrifted inventory. A popular spot for locals and budget-conscious shoppers alike, this business sees consistent foot traffic. Above the store is a spacious 1,321 sq ft two-bedroom suite, ideal for on-site owner use. The property offers ample parking for both customers and staff. Situated in a growing community of approximately 12,000, Wetaskiwin provides a supportive, low-cost environment for small businesses. Strategically located between Edmonton and Red Deer, this is an excellent opportunity for investors or owner-operators looking to step into an established, turn-key business.