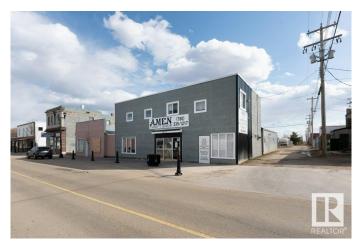

### \$475,000

0 Bedroom, 0.00 Bathroom, Retail on 0.00 Acres

City Center South, Wetaskiwin, AB

Turnkey Thrift Store & Mixed-Use Property in Wetaskiwin Excellent opportunity to own a thriving thrift store at 4813â€"50 Ave, located on a highly visible main street in the heart of Wetaskiwin. This 3,216.91 sq ft retail space features a unique and profitable business modelâ€"purchasing clothing by the bag and reselling a wide range of thrifted inventory. A popular spot for locals and budget-conscious shoppers alike, this business sees consistent foot traffic. Above the store is a spacious 1,321 sq ft two-bedroom suite, ideal for on-site owner use. The property offers ample parking for both customers and staff. Situated in a growing community of approximately 12,000, Wetaskiwin provides a supportive, low-cost environment for small businesses. Strategically located between Edmonton and Red Deer, this is an excellent opportunity for investors or owner-operators looking to step into an established, turn-key business.