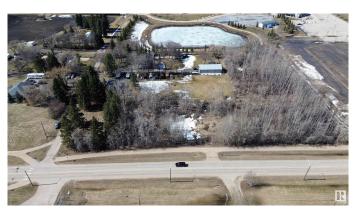

## \$330,000 - 4348 50 Street, Stony Plain

MLS® #E4432235

## \$330,000

0 Bedroom, 0.00 Bathroom, Land Commercial on 0.00 Acres

Old Town\_STPL, Stony Plain, AB

Prime location Treed 1 Acre parcel in Stony Plain Zoned C-3 Central Mixed district located on 43 AVE and 50th Street. Utilities at property line. Lot dimentions are 135 feet by 328 feet.