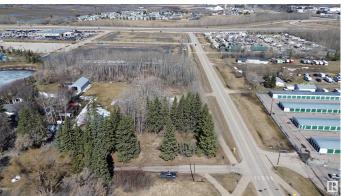

## \$330,000 - 4348 50 Street, Stony Plain

MLS® #E4432235

## \$330,000

0 Bedroom, 0.00 Bathroom, Land Commercial on 0.00 Acres

Old Town\_STPL, Stony Plain, AB

Prime location Treed 1 Acre parcel in Stony Plain Zoned C-3 Central Mixed district located on 43 AVE and 50th Street. Utilities at property line. Lot dimentions are 135 feet by 328 feet.