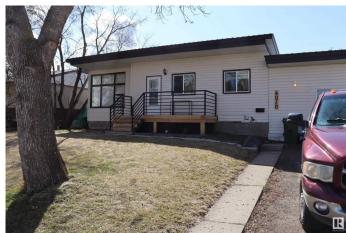

### \$218,900

4 Bedroom, 2.00 Bathroom, 1,133 sqft Single Family on 0.00 Acres

Spatinow, Wetaskiwin, AB

Great starter home perfect location shopping, school all within walking distance. This 4 bedroom home plus den/office, galley kitchen with European styled cabinets, new flooring in kitchen, dinette and living room. 2 bathrooms, Huge fenced yard, front veranda plus covered rear deck, garden shed, metal roof so you won't have to worry about shingles again.

#### **Exterior**

Exterior Wood, Vinyl

Exterior Features Fenced, Flat Site, Fruit Trees/Shrubs, Golf Nearby, Landscaped, Level

Land, Playground Nearby, Schools, Shopping Nearby, See Remarks

Roof Metal

Construction Wood, Vinyl