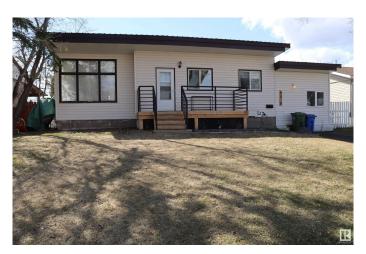

### \$218,900

4 Bedroom, 2.00 Bathroom, 1,133 sqft Single Family on 0.00 Acres

Spatinow, Wetaskiwin, AB

Great starter home perfect location shopping, school all within walking distance. This 4 bedroom home plus den/office, galley kitchen with European styled cabinets, new flooring in kitchen, dinette and living room. 2 bathrooms, Huge fenced yard, front veranda plus covered rear deck, garden shed, metal roof so you won't have to worry about shingles again.

#### **Exterior**

Exterior Wood, Vinyl

Exterior Features Fenced, Flat Site, Fruit Trees/Shrubs, Golf Nearby, Landscaped, Level

Land, Playground Nearby, Schools, Shopping Nearby, See Remarks

Roof Metal

Construction Wood, Vinyl