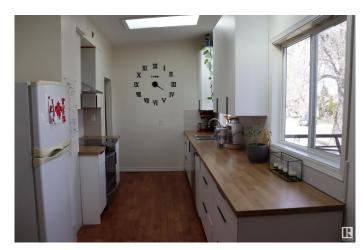

### \$218,900

4 Bedroom, 2.00 Bathroom, 1,133 sqft Single Family on 0.00 Acres

Spatinow, Wetaskiwin, AB

Great starter home perfect location shopping, school all within walking distance. This 4 bedroom home plus den/office, galley kitchen with European styled cabinets, new flooring in kitchen, dinette and living room. 2 bathrooms, Huge fenced yard, front veranda plus covered rear deck, garden shed, metal roof so you won't have to worry about shingles again.

#### Interior

Appliances Dishwasher-Built-In, Dryer, Hood Fan, Refrigerator, Storage Shed,

Stove-Electric, Washer, Window Coverings

Heating Forced Air-1, Natural Gas

Stories 2

Has Basement Yes

Basement Full, Finished