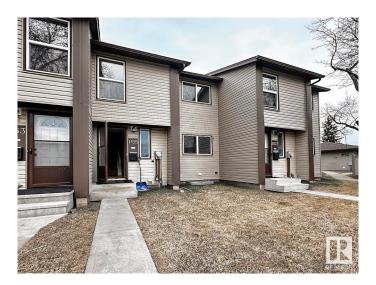

## \$199,900

3 Bedroom, 1.50 Bathroom, 1,085 sqft Condo / Townhouse on 0.00 Acres

Overlanders, Edmonton, AB

This 3 bedroom townhome located in Edmonton north side Overlanders, will be a good fit for you! The functional floor plan offers 3 bedrooms, 1.5 bathroom, and finished basement. The main floor features laminate flooring throughout, brightening living accesses to the fenced private backyard. The eat in kitchen offers loads of cabinetry and counter space. Upstairs, you will find three good size bedrooms and a 4 piece full bathroom. The master bedroom is spacious having his and her closets. There is a family room and wet bar at fully finished basement, providing extra living space for family gathering. This Pioneer Estates townhouse complex is very well managed, and offers a great opportunity for you. Located near schools, bus stop, walking trails, and short drive to all your shopping spots, the River Valley and Hermitage Park! Do Not Miss this home!

# **Community Information**

Address 1155 Hooke Road

Area Edmonton
Subdivision Overlanders
City Edmonton
County ALBERTA

Province AB

Postal Code T5A 4A5

# **Exterior**

Exterior Wood, Vinyl

Exterior Features Fenced, Playground Nearby, Public Transportation, Shopping Nearby

Roof Asphalt Shingles

Construction Wood, Vinyl

Foundation Concrete Perimeter