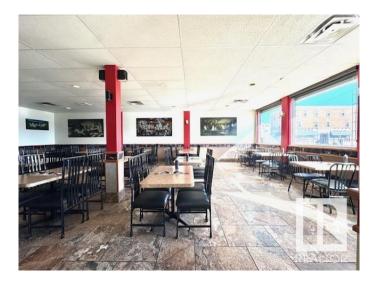

# \$838,800

0 Bedroom, 0.00 Bathroom, Retail on 0.00 Acres

Mccauley, Edmonton, AB

Excellent investment opportunity to own this freestanding commercial building with high traffic exposure & only minutes to Downtown, Rogers, Royal Alex Hospital, NAIT, Chinatown and Little Italy shopping district. Price includes land, building & most of the restaurant's fixtures & equipment. This is a custom solid 1999 year built/original owner, commercial CB1 zoning building for all kind of retails, wholesale, office, medical clinic & more. Features 2120 sqft PLUS full basement. Comes with large & bright windows, dining area. Large commercial kitchen with walk-in cooler, commercial hood/make up air, dishwasher, grills, deep fryer, etc. Lots of parking at back of the building and front & back street parking. Owner retiring, aggressive pricing. Perfect for investors or owner operate. Come and check this out and make this property YOURS!