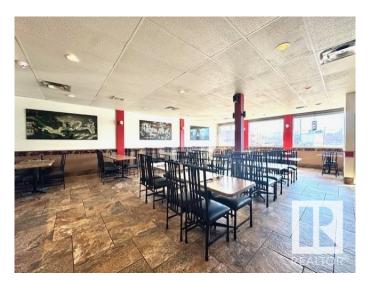

# \$838,800

0 Bedroom, 0.00 Bathroom, Retail on 0.00 Acres

Mccauley, Edmonton, AB

Excellent investment opportunity to own this freestanding commercial building with high traffic exposure & only minutes to Downtown, Rogers, Royal Alex Hospital, NAIT, Chinatown and Little Italy shopping district. Price includes land, building & most of the restaurant's fixtures & equipment. This is a custom solid 1999 year built/original owner, commercial CB1 zoning building for all kind of retails, wholesale, office, medical clinic & more. Features 2120 sqft PLUS full basement. Comes with large & bright windows, dining area. Large commercial kitchen with walk-in cooler, commercial hood/make up air, dishwasher, grills, deep fryer, etc. Lots of parking at back of the building and front & back street parking. Owner retiring, aggressive pricing. Perfect for investors or owner operate. Come and check this out and make this property YOURS!