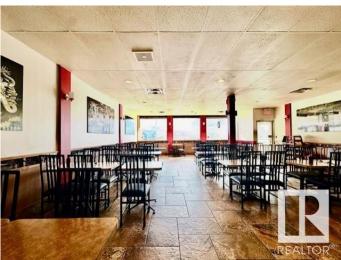

# \$838,800

0 Bedroom, 0.00 Bathroom, Retail on 0.00 Acres

Mccauley, Edmonton, AB

Excellent investment opportunity to own this freestanding commercial building with high traffic exposure & only minutes to Downtown, Rogers, Royal Alex Hospital, NAIT, Chinatown and Little Italy shopping district. Price includes land, building & most of the restaurant's fixtures & equipment. This is a custom solid 1999 year built/original owner, commercial CB1 zoning building for all kind of retails, wholesale, office, medical clinic & more. Features 2120 sqft PLUS full basement. Comes with large & bright windows, dining area. Large commercial kitchen with walk-in cooler, commercial hood/make up air, dishwasher, grills, deep fryer, etc. Lots of parking at back of the building and front & back street parking. Owner retiring, aggressive pricing. Perfect for investors or owner operate. Come and check this out and make this property YOURS!