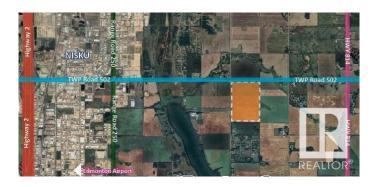

## \$2,529,000

0 Bedroom, 0.00 Bathroom, Rural on 153.26 Acres

None, Rural Leduc County, AB

Prime Land for Sale – Build or Invest This beautiful parcel is up for grabs—buy it on its own or combine it with the adjoining 1/4 section. Located just 2 km east of Nisku on Airport Road, it sits perfectly between Beaumont and Leduc. The land currently brings in \$80/acre in annual income and offers excellent development potential: build up to 4 houses. Hard-to-beat location with quick access to EIA, QE2, Leduc, Nisku, Beaumont, and South Edmonton.