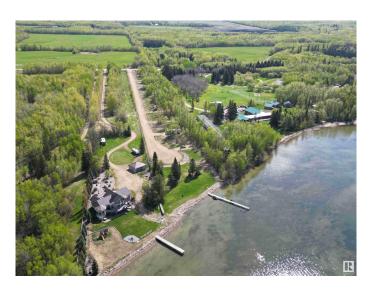

## \$140,000

0 Bedroom, 0.00 Bathroom, Rural on 0.16 Acres

None, Rural Wetaskiwin County, AB

Own your own RV lot with direct access to Pigeon Lake in a gated, private community. Condominium Property (60' x 117') has a graveled RV pad with electricity and sewer already on the lot. Natural gas is at the lot line. Common property includes the road and lake front area with 240' of lake frontage. Low condo fees of \$50/mo. Your choice of this lot or a number of others available in this exciting new development. Great Opportunity to be at the Lake at a Great Value! GST is applicable and will not be included in purchase price.

## **Exterior**

Exterior Features Beach Access, Boating, Gated Community, Golf Nearby, No Through

Road, Recreation Use, See Remarks