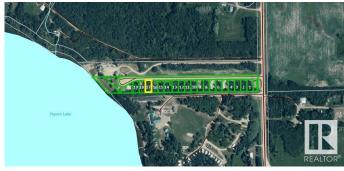

## \$140,000

0 Bedroom, 0.00 Bathroom, Rural on 0.16 Acres

None, Rural Wetaskiwin County, AB

Own your own RV lot with direct access to Pigeon Lake in a gated, private community. Condominium Property (60' x 117') has a graveled RV pad with electricity and sewer already on the lot. Natural gas is at the lot line. Common property includes the road and lake front area with 240' of lake frontage. Low condo fees of \$50/mo. Your choice of this lot or a number of others available in this exciting new development. Great Opportunity to be at the Lake at a Great Value! GST is applicable and will not be included in purchase price.

## **Community Information**

Address 165 470044 Rge Rd 281
Area Rural Wetaskiwin County

Subdivision None

City Rural Wetaskiwin County

County ALBERTA

Province AB

Postal Code T0C 2C0