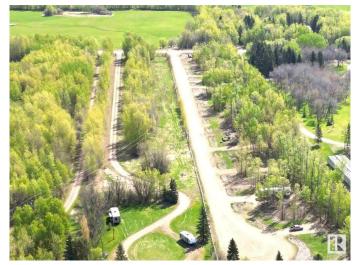

## \$125,000

0 Bedroom, 0.00 Bathroom, Rural on 0.16 Acres

None, Rural Wetaskiwin County, AB

Own your own RV lot with direct access to Pigeon Lake in a gated, private community. Condominium Property (60' x 117') has a graveled RV pad with electricity and sewer already on the lot. Natural gas is at the lot line. Common property includes the road and lake front area with 240' of lake frontage. Low condo fees of \$50/mo. Your choice of this lot or a number of others available in this exciting new development. Great Opportunity to be at the Lake at a Great Value! 5% GST will apply and be the responsibility of the buyer.

### **Exterior**

Exterior Features Boating, Gated Community, Golf Nearby, Recreation Use, See Remarks