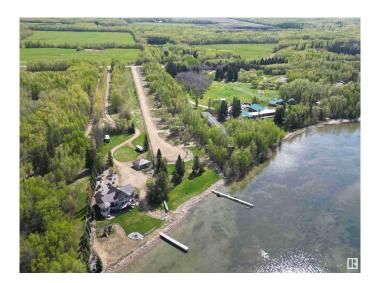

## \$125,000

0 Bedroom, 0.00 Bathroom, Rural on 0.16 Acres

None, Rural Wetaskiwin County, AB

Own your own RV lot with direct access to Pigeon Lake in a gated, private community. Condominium Property (60' x 117') has a graveled RV pad with electricity and sewer already on the lot. Natural gas is at the lot line. Common property includes the road and lake front area with 240' of lake frontage. Low condo fees of \$50/mo. Your choice of this lot or a number of others available in this exciting new development. Great Opportunity to be at the Lake at a Great Value! 5% GST will apply and be the responsibility of the buyer.

### **Exterior**

Exterior Features Boating, Gated Community, Golf Nearby, Recreation Use, See Remarks