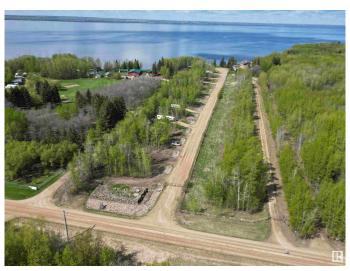

## \$125,000

0 Bedroom, 0.00 Bathroom, Rural on 0.16 Acres

None, Rural Wetaskiwin County, AB

Own your own RV lot with direct access to Pigeon Lake in a gated, private community. Condominium Property (60' x 117') has a graveled RV pad with electricity and sewer already on the lot. Natural gas is at the lot line. Common property includes the road and lake front area with 240' of lake frontage. Low condo fees of \$50/mo. Your choice of this lot or a number of others available in this exciting new development. Great Opportunity to be at the Lake at a Great Value! 5% GST will apply and be the responsibility of the buyer.

### **Exterior**

Exterior Features Boating, Gated Community, Golf Nearby, Recreation Use, See Remarks