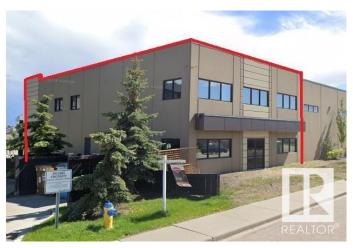

### \$719,000

0 Bedroom, 0.00 Bathroom, Business on 0.00 Acres

Hollick-Kenyon, Edmonton, AB

Brand New Daycare Opportunity located in Hollick Kenyon. Surrounded by high density residential and a short walk from Dr. Donald Massey School which is a K-9 institution. Approved from the City of Edmonton for 129 kids. The space is 6370 square feet across two levels. This center features large room sizes and adequate washrooms. One dedicated hand wash station per room. Center boasts high end commercial grade finishings which will ensure durability, two kitchens/staff rooms (one per level). There is a large playground space which is already fenced and prepped for finishes. Purchase price is for tenant improvements only and is on a Ten year Lease term.

## **Community Information**

Address 5008 162ave

Area Edmonton

Subdivision Hollick-Kenyon

City Edmonton
County ALBERTA

Province AB

Postal Code T5Y 0E7