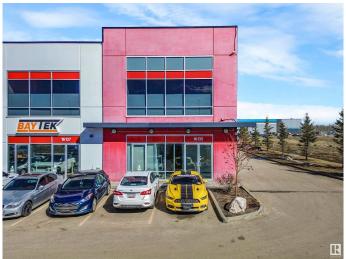

# **\$0 - 16135 142 Street, Edmonton**

MLS® #E4432914

## \$0

0 Bedroom, 0.00 Bathroom, Industrial on 0.00 Acres

Rampart Industrial, Edmonton, AB

This stunning office space redefines understated elegance. Designed with both functionality and style in mind, it boasts a beautifully finished interior complete with a spacious staff kitchen, modern bathrooms, and a thoughtful layout that enhances workflow and comfort. The option to include a back warehouse adds valuable flexibility for businesses with storage or operational needs. A rare combination of sophistication and utility, this space is ready to elevate your work environment.

## **Community Information**

Address 16135 142 Street

Area Edmonton

Subdivision Rampart Industrial

City Edmonton
County ALBERTA

Province AB

Postal Code T6V 0M7