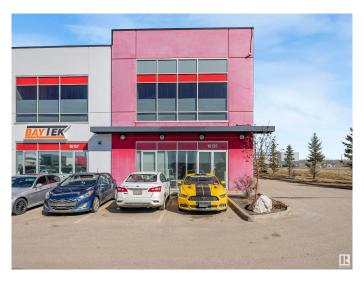

# **\$0 - 16135 142 Street, Edmonton**

MLS® #E4432914

## \$0

0 Bedroom, 0.00 Bathroom, Industrial on 0.00 Acres

Rampart Industrial, Edmonton, AB

This stunning office space redefines understated elegance. Designed with both functionality and style in mind, it boasts a beautifully finished interior complete with a spacious staff kitchen, modern bathrooms, and a thoughtful layout that enhances workflow and comfort. The option to include a back warehouse adds valuable flexibility for businesses with storage or operational needs. A rare combination of sophistication and utility, this space is ready to elevate your work environment.

## **Community Information**

Address 16135 142 Street

Area Edmonton

Subdivision Rampart Industrial

City Edmonton
County ALBERTA

Province AB

Postal Code T6V 0M7