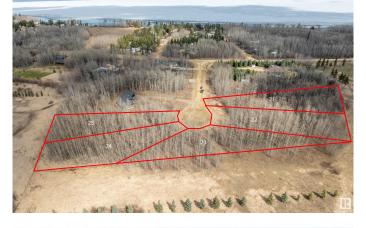

# \$99,900 - 23 Beachside Estates, Rural Wetaskiwin County

MLS® #E4432919

## \$99,900

0 Bedroom, 0.00 Bathroom, Rural on 1.10 Acres

None, Rural Wetaskiwin County, AB

Discover the perfect spot for your future estate near the lake. This spacious lot offers just over an acre and is ideally situated just east of The Village at Pigeon Lake, within walking distance to the water's edge. Located in a quiet, one-way-in, one-way-out subdivision, it offers both privacy and convenience. Enjoy an easy commute to Wetaskiwin, Leduc, Edmonton International Airport, and south Edmonton. GST may be applicable. Additional lots available.

## **Community Information**

Address 23 Beachside Estates

Area Rural Wetaskiwin County

Subdivision None

City Rural Wetaskiwin County

County ALBERTA

Province AB

Postal Code T0C 2V0