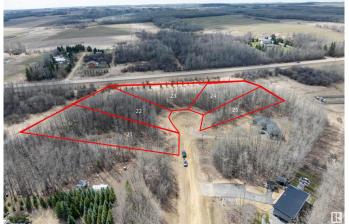

# \$99,900 - 23 Beachside Estates, Rural Wetaskiwin County

MLS® #E4432919

## \$99,900

0 Bedroom, 0.00 Bathroom, Rural on 1.10 Acres

None, Rural Wetaskiwin County, AB

Discover the perfect spot for your future estate near the lake. This spacious lot offers just over an acre and is ideally situated just east of The Village at Pigeon Lake, within walking distance to the water's edge. Located in a quiet, one-way-in, one-way-out subdivision, it offers both privacy and convenience. Enjoy an easy commute to Wetaskiwin, Leduc, Edmonton International Airport, and south Edmonton. GST may be applicable. Additional lots available.

## **Community Information**

Address 23 Beachside Estates

Area Rural Wetaskiwin County

Subdivision None

City Rural Wetaskiwin County

County ALBERTA

Province AB

Postal Code T0C 2V0