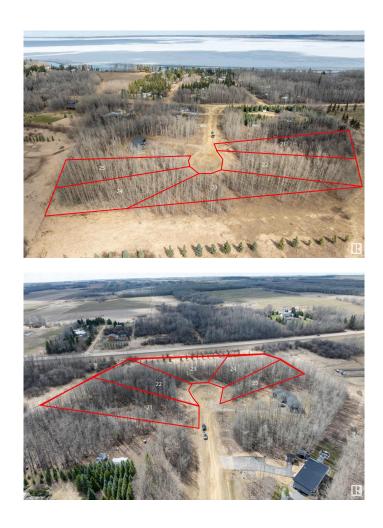

#### \$89,000

0 Bedroom, 0.00 Bathroom, Rural on 0.92 Acres

None, Rural Wetaskiwin County, AB

Build your dream lake estate on this spacious lot, ready for your personal vision and design. Ideally situated just east of The Village at Pigeon Lake, with easy access to a full range of amenities. Nestled in a quiet, private subdivision with a single access road, offering both tranquility and exclusivity. Enjoy a short and convenient commute to Wetaskiwin, Leduc, Edmonton International Airport, and south Edmonton. GST may apply. Additional lots also available.

### Exterior

Exterior Features Backs Onto Park/Trees, Fruit Trees/Shrubs, Playground Nearby, Shopping Nearby