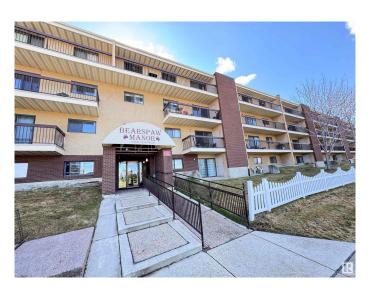

### \$109,900

1 Bedroom, 1.00 Bathroom, 687 sqft Condo / Townhouse on 0.00 Acres

Keheewin, Edmonton, AB

Conveniently located in the desired south Edmonton community of Keheewin, right across from the Keheewin Park with ample of green space; This large one-bedroom unit features bright and spacious living room and dining area; in-suite laundry equipped with new stacked washer and dryer; sliding door to a huge patio with extra storage room; underground heated parking provides comfort and extra security. Building is quiet with adults only, very well taking care with full time caretaker onsite; Close to YMCA, LRT and public transportation with easy access to Anthony Henday Drive.

## **Exterior**

Exterior Wood, Brick, Stucco

Exterior Features Fenced, Landscaped, Park/Reserve, Playground Nearby, Schools,

**Shopping Nearby** 

Roof Asphalt Shingles

Construction Wood, Brick, Stucco
Foundation Concrete Perimeter