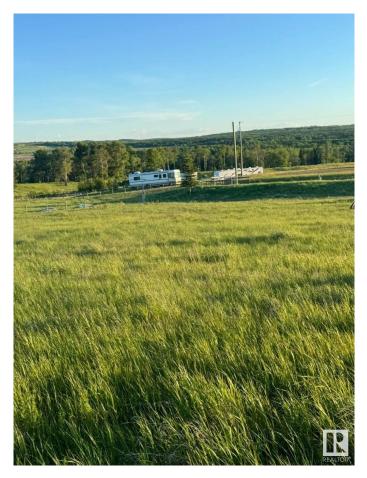

#### \$68,900

0 Bedroom, 0.00 Bathroom, Rural on 1.43 Acres

River Ridge Estates\_CWET, Rural Wetaskiwin County, AB

Amazing Views on this 1.43 acre property, located a few minutes south of Pigeon Lake, next to Dorchester golf course and a couple kms from Black Bull Golf Course. and The Village at Pigeon Lake. This acreage has super flexible zoning, (Resort Holdings) Seize the chance to own this beautiful acreage. Its the perfect opportunity to bring your RVs, modular home, custom build your dream home. Even use as commercial (with permit). This one is a must see with views you can only fully appreciate in person. Power to property line. Storage Shed not included.

## Exterior

Exterior Features Flat Site, Golf Nearby, Hillside, Level Land