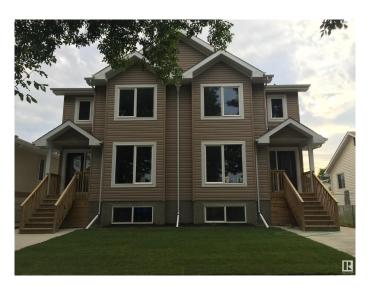

#### \$1,245,900

10 Bedroom, 8.00 Bathroom, 3,544 sqft Single Family on 0.00 Acres

Delton, Edmonton, AB

Investor Alert! An outstanding opportunity awaits in Delton, a mature and sought-after neighbourhood in north-central Edmonton. This impressive side-by-side duplex offers a total of 12 bedrooms and 8 bathrooms. complete with 9' ceilings and a detached double garage. Thoughtfully designed with spacious layouts and modern finishes, this property also features basements that are 99% completed toward being fully legal suites, providing additional income potential. Perfectly positioned just minutes from NAIT, Grant MacEwan University, and downtown Edmonton, it offers unbeatable convenience for tenants. Whether you're expanding your portfolio or securing a long-term asset in a high-demand area, this is a smart investment you won't want to miss!

#### **Essential Information**

MLS® # E4432962 Price \$1,245,900

Bedrooms 10 Bathrooms 8.00

Full Baths 8

Square Footage 3,544
Acres 0.00
Year Built 2013

Type Single Family

Sub-Type Duplex Side By Side

Style 2 Storey
Status Active

#### **Exterior**

Exterior Wood, Vinyl

Exterior Features Back Lane, Fenced, Landscaped

Roof Asphalt Shingles

Construction Wood, Vinyl

Foundation Concrete Perimeter