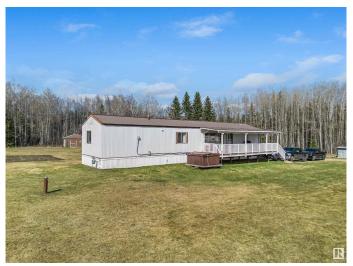

#### \$267,900

3 Bedroom, 2.00 Bathroom, 1,097 sqft Rural on 4.99 Acres

None, Rural Parkland County, AB

Charming and affordable 4.99 acre acreage close to town and move in ready. This 3 bedroom, 2 bathroom home shows beautifully and has seen major upgrades. Updated painting, upgraded appliances, new flooring, new light fixtures, and a new tub in the ensuite. The open concept in the living room and kitchen showcases the large windows letting in all of the natural sunlight. Included is the dog run and ride on lawn mower. Your dream of owning an acreage is ready to become a reality. Everything you need is here, just in time to get your garden planted!

#### **Essential Information**

MLS® # E4433056 Price \$267,900

Bedrooms 3

Bathrooms 2.00

Full Baths 2

Square Footage 1,097

Acres 4.99

Year Built 1986