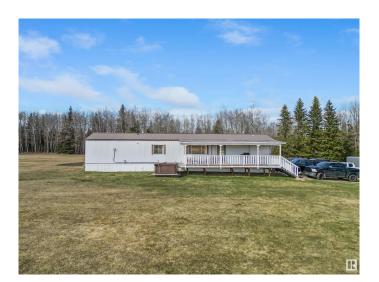

#### \$267,900

3 Bedroom, 2.00 Bathroom, 1,097 sqft Rural on 4.99 Acres

None, Rural Parkland County, AB

Charming and affordable 4.99 acre acreage close to town and move in ready. This 3 bedroom, 2 bathroom home shows beautifully and has seen major upgrades. Updated painting, upgraded appliances, new flooring, new light fixtures, and a new tub in the ensuite. The open concept in the living room and kitchen showcases the large windows letting in all of the natural sunlight. Included is the dog run and ride on lawn mower. Your dream of owning an acreage is ready to become a reality. Everything you need is here, just in time to get your garden planted!

#### **Essential Information**

MLS® # E4433056 Price \$267,900

Bedrooms 3

Bathrooms 2.00

Full Baths 2

Square Footage 1,097

Acres 4.99

Year Built 1986