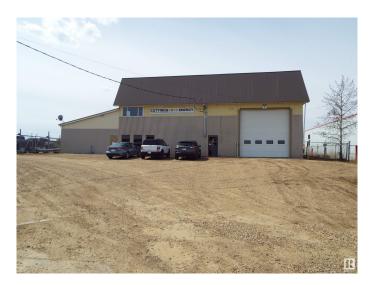

## \$1,400,000

0 Bedroom, 0.00 Bathroom, Industrial on 0.00 Acres

East Industrial\_LEDU, Leduc, AB

Total of 9100 sq ft on 1.28 acres. Concrete block building with addition for storage. Approximately 4900 sq ft of heated shop space with two 16 x 16 ft overhead doors & one 12 x 16 ft overhead door. Two levels of offices with reception area & board room. 950 sq ft heated storage, 1250 sq ft of cold storage. Fenced yard (except for cross fence with adjoining property which is also for sale). Well packed gravel yard, ideal for heavy user. Adjoining parcel of 1.3 acres with 7521 sq ft building also for sale. E4433230

### **Essential Information**

MLS® # E4433229 Price \$1,400,000

Bathrooms 0.00 Acres 0.00 Year Built 1979

Type Industrial Status Active

# **Community Information**

Address 5904 44a Street

Area Leduc

Subdivision East Industrial\_LEDU

City Leduc

County ALBERTA

Province AB

Postal Code T9E 7B7