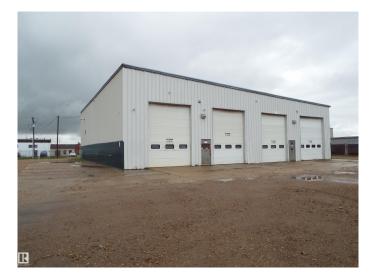

### \$1,400,000

0 Bedroom, 0.00 Bathroom, Industrial on 0.00 Acres

East Industrial\_LEDU, Leduc, AB

Total of 7521 sq ft on 1.31 acres. Steel frame 6400 sq ft shop, three 12 x 16 ft overhead doors and one 14 x 16 ft overhead door. Radiant tube heaters, fenced yard (except for cross fence with adjoining property which is also for sale). 1131 sq ft of office space with 4 individual offices & boardroom, separate heating system with air conditioning. Well packed gravel yard, able to drive tractor trailer around the shop with two gates. 208 volt, 200 amp, 3 phase power. Immediate occupancy available. Adjoining parcel of 1.3 acres with 9100 sq ft building also for sale. E4433229.