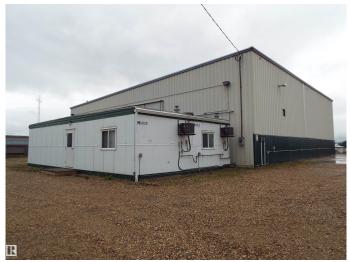

### \$1,400,000

0 Bedroom, 0.00 Bathroom, Industrial on 0.00 Acres

East Industrial\_LEDU, Leduc, AB

Total of 7521 sq ft on 1.31 acres. Steel frame 6400 sq ft shop, three 12 x 16 ft overhead doors and one 14 x 16 ft overhead door. Radiant tube heaters, fenced yard (except for cross fence with adjoining property which is also for sale). 1131 sq ft of office space with 4 individual offices & boardroom, separate heating system with air conditioning. Well packed gravel yard, able to drive tractor trailer around the shop with two gates. 208 volt, 200 amp, 3 phase power. Immediate occupancy available. Adjoining parcel of 1.3 acres with 9100 sq ft building also for sale. E4433229.