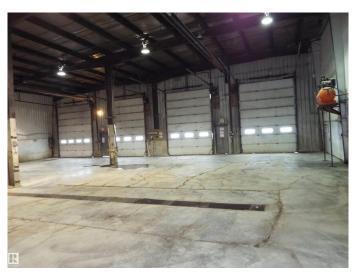

### \$1,400,000

0 Bedroom, 0.00 Bathroom, Industrial on 0.00 Acres

East Industrial\_LEDU, Leduc, AB

Total of 7521 sq ft on 1.31 acres. Steel frame 6400 sq ft shop, three 12 x 16 ft overhead doors and one 14 x 16 ft overhead door. Radiant tube heaters, fenced yard (except for cross fence with adjoining property which is also for sale). 1131 sq ft of office space with 4 individual offices & boardroom, separate heating system with air conditioning. Well packed gravel yard, able to drive tractor trailer around the shop with two gates. 208 volt, 200 amp, 3 phase power. Immediate occupancy available. Adjoining parcel of 1.3 acres with 9100 sq ft building also for sale. E4433229.