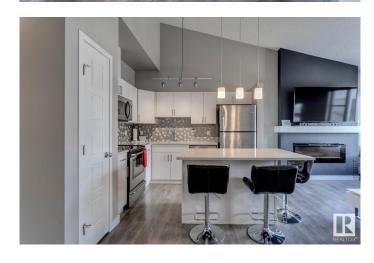

## \$274,900

1 Bedroom, 1.00 Bathroom, 767 sqft Condo / Townhouse on 0.00 Acres

Paisley, Edmonton, AB

Welcome to the vibrant community of Paisley! This 767 sqft, 1bed + den bungalow style townhome is better than new and will certainly impress. Wide open floor plan w/gorgeous kitchen, vaulted ceilings, quartz counters, s.s. appliances, vinyl flooring, and large island. Living area w/nice fireplace, good sized bedroom and den, 4-pc bath, outdoor patio area, single attached garage, and more! Located close to schools, shopping, golf, dog park, and all other major amenities. Awesome value in a terrific neighborhood!

### **Essential Information**

MLS® # E4433232 Price \$274,900

Bedrooms 1

Bathrooms 1.00

Full Baths 1

Square Footage 767

Acres 0.00

Year Built 2016

# **Amenities**

Amenities No Smoking Home, Parking-Visitor, Patio, Vaulted Ceiling

Parking Single Garage Attached

Interior

Appliances Dishwasher-Built-In, Dryer, Garage Control, Microwave Hood Fan,

Refrigerator, Stove-Electric, Washer, Window Coverings