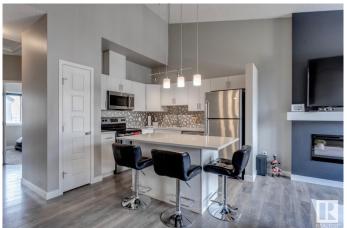

## \$274,900

1 Bedroom, 1.00 Bathroom, 767 sqft Condo / Townhouse on 0.00 Acres

Paisley, Edmonton, AB

Welcome to the vibrant community of Paisley! This 767 sqft, 1bed + den bungalow style townhome is better than new and will certainly impress. Wide open floor plan w/gorgeous kitchen, vaulted ceilings, quartz counters, s.s. appliances, vinyl flooring, and large island. Living area w/nice fireplace, good sized bedroom and den, 4-pc bath, outdoor patio area, single attached garage, and more! Located close to schools, shopping, golf, dog park, and all other major amenities. Awesome value in a terrific neighborhood!

### **Essential Information**

MLS® # E4433232 Price \$274,900

Bedrooms 1

Bathrooms 1.00

Full Baths 1

Square Footage 767

Acres 0.00

Year Built 2016

# **Amenities**

Amenities No Smoking Home, Parking-Visitor, Patio, Vaulted Ceiling

Parking Single Garage Attached

Interior

Appliances Dishwasher-Built-In, Dryer, Garage Control, Microwave Hood Fan,

Refrigerator, Stove-Electric, Washer, Window Coverings