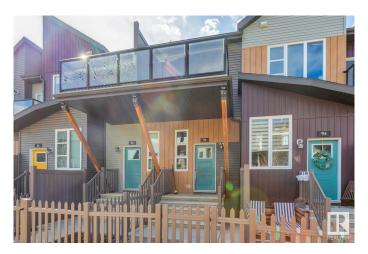

## \$274,900

1 Bedroom, 1.00 Bathroom, 767 sqft Condo / Townhouse on 0.00 Acres

Paisley, Edmonton, AB

Welcome to the vibrant community of Paisley! This 767 sqft, 1bed + den bungalow style townhome is better than new and will certainly impress. Wide open floor plan w/gorgeous kitchen, vaulted ceilings, quartz counters, s.s. appliances, vinyl flooring, and large island. Living area w/nice fireplace, good sized bedroom and den, 4-pc bath, outdoor patio area, single attached garage, and more! Located close to schools, shopping, golf, dog park, and all other major amenities. Awesome value in a terrific neighborhood!

# **Community Information**

Address 93 4470 Prowse Road

Area Edmonton
Subdivision Paisley

City Edmonton

County ALBERTA

Province AB

Postal Code T6W 3R5

#### **Exterior**

Exterior Wood, Vinyl

Exterior Features Airport Nearby, Cul-De-Sac, Golf Nearby, Landscaped, Playground

Nearby, Public Transportation, Schools, Shopping Nearby

Roof Asphalt Shingles

Construction Wood, Vinyl