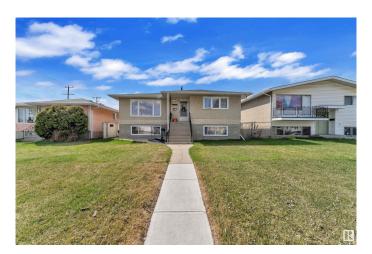

# \$449,999 - 12708 83 Street, Edmonton

MLS® #E4433240

### \$449,999

5 Bedroom, 2.00 Bathroom, 1,183 sqft Single Family on 0.00 Acres

Killarney, Edmonton, AB

This well-maintained up/down duplex is ideally located near shopping, public transit, and schools. It includes two high-efficiency furnaces, separate laundry areas, and two kitchens. Both units feature bright layouts with large windows that let in plenty of natural light. The upper unit offers 3 bedrooms, a full bathroom, and a spacious living room, dining area, and kitchen. The fully finished basement includes 2 bedrooms, a bathroom, and an open-concept living room and kitchen. Additional features include ample storage, a large backyard with a concrete patio, garden space, and double detached garage. Situated on a generous 45' x 150' lot, this property is a great opportunity for first-time buyers or investors."

Type Single Family

Sub-Type Duplex Up And Down

Style Raised Bungalow

Status Active

## **Exterior**

Exterior Wood, Stucco

Exterior Features Back Lane, Fenced, Landscaped, Playground Nearby, Public

Transportation

Roof Asphalt Shingles

Construction Wood, Stucco

Foundation Concrete Perimeter