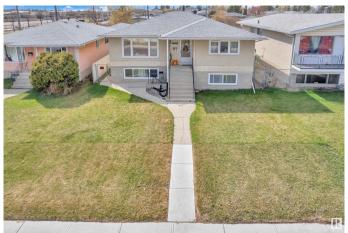

# \$449,999 - 12708 83 Street, Edmonton

MLS® #E4433240

### \$449,999

5 Bedroom, 2.00 Bathroom, 1,183 sqft Single Family on 0.00 Acres

Killarney, Edmonton, AB

This well-maintained up/down duplex is ideally located near shopping, public transit, and schools. It includes two high-efficiency furnaces, separate laundry areas, and two kitchens. Both units feature bright layouts with large windows that let in plenty of natural light. The upper unit offers 3 bedrooms, a full bathroom, and a spacious living room, dining area, and kitchen. The fully finished basement includes 2 bedrooms, a bathroom, and an open-concept living room and kitchen. Additional features include ample storage, a large backyard with a concrete patio, garden space, and double detached garage. Situated on a generous 45' x 150' lot, this property is a great opportunity for first-time buyers or investors."

Type Single Family

Sub-Type Duplex Up And Down

Style Raised Bungalow

Status Active

## **Exterior**

Exterior Wood, Stucco

Exterior Features Back Lane, Fenced, Landscaped, Playground Nearby, Public

Transportation

Roof Asphalt Shingles

Construction Wood, Stucco

Foundation Concrete Perimeter