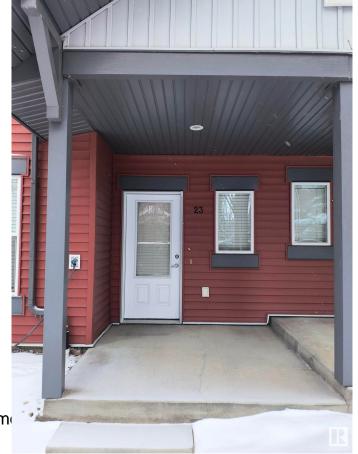

## \$355,000

3 Bedroom, 2.50 Bathroom, 1,483 sqft Condo / Townhouse on 0.00 Acres

Walker, Edmonton, AB

Welcome to Southern Springs in SW Edmonton, where comfort meets convenience in this 2011-built, 1,453 sq ft, 3-bedroom townhouse with a double attached garage and lake views from the balcony. Three finished levels offering ample space for living and entertaining. Modern kitchen with plenty of cabinet storage and stainless kitchen appliances. Expansive living and dining rooms with access to a large deck for a gas BBQ hookup. Ground floor flex space perfect for a home office plus direct garage access. Southern Spring offers privacy, secured parking, and visitor parking in a well-maintained complex. Close to parks, schools, shopping, public transit, and all essential amenities

Type Condo / Townhouse

Sub-Type Townhouse

Style 3 Storey
Status Active

**Community Information** 

Address 23 655 Watt Boulevard

Area Edmonton

Subdivision Walker

City Edmonton
County ALBERTA