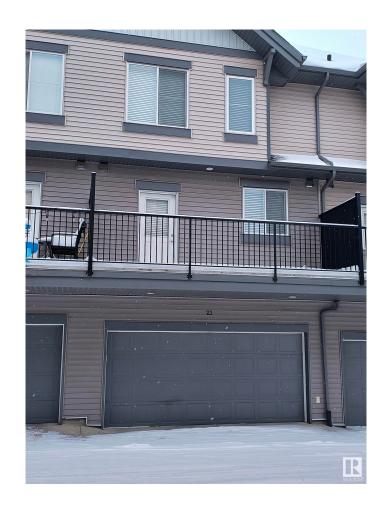

## \$355,000

3 Bedroom, 2.50 Bathroom, 1,483 sqft Condo / Townhouse on 0.00 Acres

Walker, Edmonton, AB

Welcome to Southern Springs in SW Edmonton, where comfort meets convenience in this 2011-built, 1,453 sq ft, 3-bedroom townhouse with a double attached garage and lake views from the balcony. Three finished levels offering ample space for living and entertaining. Modern kitchen with plenty of cabinet storage and stainless kitchen appliances. Expansive living and dining rooms with access to a large deck for a gas BBQ hookup. Ground floor flex space perfect for a home office plus direct garage access. Southern Spring offers privacy, secured parking, and visitor parking in a well-maintained complex. Close to parks, schools, shopping, public transit, and all essential amenities

Type Condo / Townhouse

Sub-Type Townhouse

Style 3 Storey
Status Active

**Community Information** 

Address 23 655 Watt Boulevard

Area Edmonton

Subdivision Walker

City Edmonton
County ALBERTA

Appliances Dishwasher-Built-In, Dryer,

Stove-Electric, Washer, Winc

Heating Forced Air-1, Natural Gas

Stories 3

Has Basement Yes

Basement None, No Basement

**Exterior** 

Exterior Wood, Brick, Vinyl

Exterior Features Landscaped, Park/Reserve,

Nearby

Roof Asphalt Shingles
Construction Wood, Brick, Vinyl
Foundation Concrete Perimeter

**Additional Information** 

Date Listed April 30th, 2025

Days on Market 28