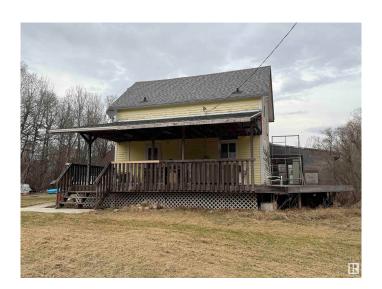

## \$357,000

2 Bedroom, 1.00 Bathroom, 1,300 sqft Rural on 39.68 Acres

None, Rural Camrose County, AB

Private getaway just southeast of Edmonton. The 39.86 acres are beautifully treed with a 1300 sq. ft. 1 1/2 storey home and oversized 28x26 double garage. The home has a large covered veranda, newer roof, kitchen has been updated with white MDF cabinets which are spacious and open to the dining area. The main floor has the living room, one bedroom and a full 4 piece bathroom. The 2nd floor has one big bedroom which has been converted from two bedrooms, with a separate den/sitting area. There is a full basement which has been partly finished. Outside there are other outdoor buildings and walking trails. Property does require some TLC. Property is close to golfing, walking trails, and camping out by Miguelon lake. Property is sold as is, where is at the time of possession.

## **Essential Information**

MLS® # E4433492 Price \$357,000

Bedrooms 2
Bathrooms 1.00

Full Baths 1

Square Footage 1,300

Acres 39.68 Year Built 1946 Type Rural

Sub-Type Detached Single Family

Style 1 and Half Storey

Exterior Wood

Exterior Features Private Setting, Rolling Land, Treed Lot

Construction Wood

Foundation Concrete Perimeter