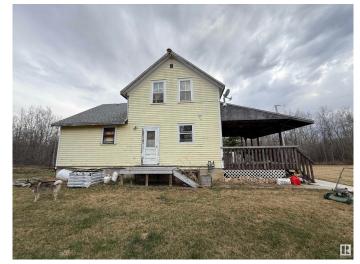

## \$357,000

2 Bedroom, 1.00 Bathroom, 1,300 sqft Rural on 39.68 Acres

None, Rural Camrose County, AB

Private getaway just southeast of Edmonton. The 39.86 acres are beautifully treed with a 1300 sq. ft. 1 1/2 storey home and oversized 28x26 double garage. The home has a large covered veranda, newer roof, kitchen has been updated with white MDF cabinets which are spacious and open to the dining area. The main floor has the living room, one bedroom and a full 4 piece bathroom. The 2nd floor has one big bedroom which has been converted from two bedrooms, with a separate den/sitting area. There is a full basement which has been partly finished. Outside there are other outdoor buildings and walking trails. Property does require some TLC. Property is close to golfing, walking trails, and camping out by Miguelon lake. Property is sold as is, where is at the time of possession.

Exterior Wood

Exterior Features Private Setting, Rolling Land, Treed Lot

Construction Wood

Foundation Concrete Perimeter