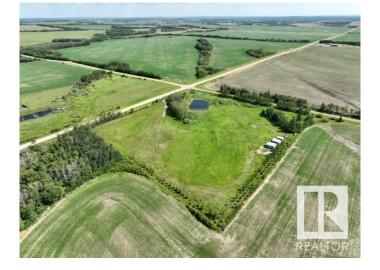

### \$108,999

0 Bedroom, 0.00 Bathroom, Rural on 7.24 Acres

None, Rural St. Paul County, AB

Ideal Building Site Just Minutes from Town! This 7.24-acre property offers the perfect blend of function and charm. Tree-lined for natural wind protection and privacy, the land is fenced and ready for your vision - whether it's a hobby farm with a barn and animals, a home with your dream shop or just a simple peaceful country retreat. A scenic dugout adds character and practical water use, while a lean-to shed is already in place for immediate storage or shelter. With power on site and under 10 minutes from St. Paul, this is a rare opportunity to enjoy the tranquility of rural living without sacrificing convenience. Build your dream home and start your next chapter in the heart of the countryside!

### **Exterior**

Exterior Features Corner Lot, Fenced, Level Land