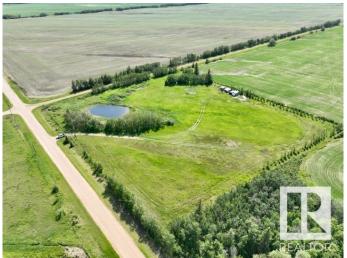

### \$108,999

0 Bedroom, 0.00 Bathroom, Rural on 7.24 Acres

None, Rural St. Paul County, AB

Ideal Building Site Just Minutes from Town! This 7.24-acre property offers the perfect blend of function and charm. Tree-lined for natural wind protection and privacy, the land is fenced and ready for your vision - whether it's a hobby farm with a barn and animals, a home with your dream shop or just a simple peaceful country retreat. A scenic dugout adds character and practical water use, while a lean-to shed is already in place for immediate storage or shelter. With power on site and under 10 minutes from St. Paul, this is a rare opportunity to enjoy the tranquility of rural living without sacrificing convenience. Build your dream home and start your next chapter in the heart of the countryside!

### **Exterior**

Exterior Features Corner Lot, Fenced, Level Land