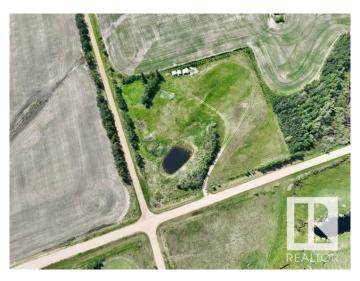

### \$108,999

0 Bedroom, 0.00 Bathroom, Rural on 7.24 Acres

None, Rural St. Paul County, AB

Ideal Building Site Just Minutes from Town! This 7.24-acre property offers the perfect blend of function and charm. Tree-lined for natural wind protection and privacy, the land is fenced and ready for your vision - whether it's a hobby farm with a barn and animals, a home with your dream shop or just a simple peaceful country retreat. A scenic dugout adds character and practical water use, while a lean-to shed is already in place for immediate storage or shelter. With power on site and under 10 minutes from St. Paul, this is a rare opportunity to enjoy the tranquility of rural living without sacrificing convenience. Build your dream home and start your next chapter in the heart of the countryside!

### **Exterior**

Exterior Features Corner Lot, Fenced, Level Land