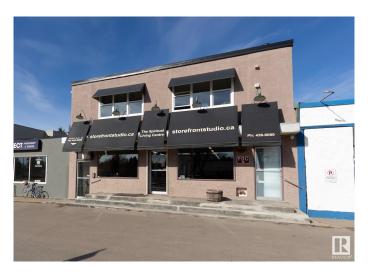

# \$1,200,000 - 6324 106 Street, Edmonton

MLS® #E4433692

## \$1,200,000

0 Bedroom, 0.00 Bathroom, Retail on 0.00 Acres

Allendale, Edmonton, AB

This unique mixed-use building offers 6100sqft of total space, with retail/commercial on the main and lower levels, and a fully-renovated 2100sqft upstairs apartment. Located in Allendale, across from the park and school. The 2060sqft main floor offers wide-open retail space with large front-facing windows, plus a full kitchen and storage, with new flooring and finishes throughout. Can be split into two spaces if desired. The 1940sqft basement offers additional retail/office space with its own storefront entrance. Upstairs you'II find a renovated apartment with 2 bedrooms, 2 dens/offices and 2 full baths, plus a raised deck and multiple skylights. The kitchen and living areas offer huge windows and high-end modern finishes. Outside is a private, fenced back yard, plus parking in front and behind the building. Recent upgrades (2016): full renovations to main floor and apartment, new roof and all new heating system on all 3 levels. 400A electrical, separately metered. CN zoning allows for a variety of uses.