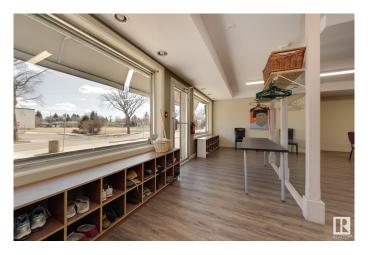

## \$1,200,000

0 Bedroom, 0.00 Bathroom, Retail on 0.00 Acres

Allendale, Edmonton, AB

This unique mixed-use building offers 6100sqft of total space, with retail/commercial on the main and lower levels, and a fully-renovated 2100sqft upstairs apartment. Located in Allendale, across from the park and school. The 2060sqft main floor offers wide-open retail space with large front-facing windows, plus a full kitchen and storage, with new flooring and finishes throughout. Can be split into two spaces if desired. The 1940sqft basement offers additional retail/office space with its own storefront entrance. Upstairs you'II find a renovated apartment with 2 bedrooms, 2 dens/offices and 2 full baths, plus a raised deck and multiple skylights. The kitchen and living areas offer huge windows and high-end modern finishes. Outside is a private, fenced back yard, plus parking in front and behind the building. Recent upgrades (2016): full renovations to main floor and apartment, new roof and all new heating system on all 3 levels. 400A electrical, separately metered. CN zoning allows for a variety of uses.