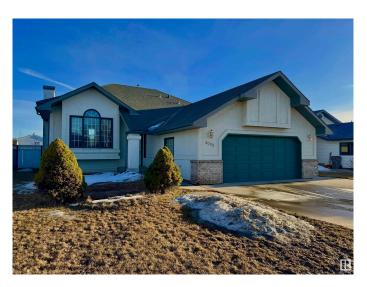

## \$329.800

4 Bedroom, 3.00 Bathroom, 1,190 sqft Single Family on 0.00 Acres

Whitecourt Airport, Whitecourt Airport, AB

Fantastic Bi-Level on a large lot! 4 Bedroom, 3 Full Bathroom home with oversized attached garage is waiting for you to put your finishing touches in it! BRAND NEW FLOORING added to the kitchen & dining room! Build a bit of sweat-equity now...some cosmetic upgrades needed, but for the most part, this is a solid home with an open concept style. 2 tier deck out back, & great yard space for the avid gardener. Loads of storage space in the basement, along with a good-sized bedroom, laundry room, & canning/all purpose room. Don't miss this opportunity to get a great bargain! NOW IS THE TIME to make this YOUR HOME!!

Stories 2

Has Basement Yes

Basement Full, Finished

**Exterior** 

Exterior Wood, Brick, Stucco
Exterior Features Fenced, Landscaped

Roof Asphalt Shingles

Construction Wood, Brick, Stucco
Foundation Concrete Perimeter