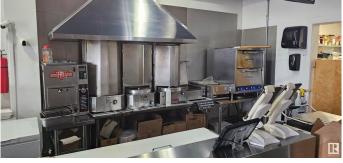

#### \$200,000

0 Bedroom, 0.00 Bathroom, Business on 0.00 Acres

City Centre, Spruce Grove, AB

Donair and Pizza restaurant operating for over 26 years. Loyal clients and great reputation in the community. Efficient operation with maximum use of space, easy to operate menu. All sauces are made in house providing a unique taste and cost control.