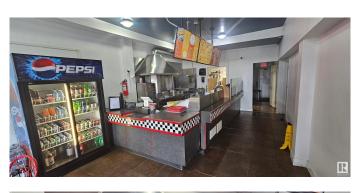

#### \$200,000

0 Bedroom, 0.00 Bathroom, Business on 0.00 Acres

City Centre, Spruce Grove, AB

Donair and Pizza restaurant operating for over 26 years. Loyal clients and great reputation in the community. Efficient operation with maximum use of space, easy to operate menu. All sauces are made in house providing a unique taste and cost control.