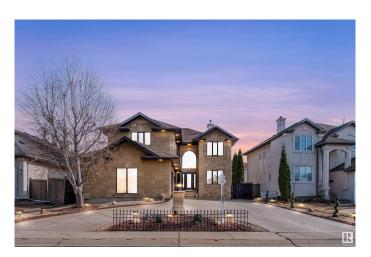

## \$859,000

4 Bedroom, 3.50 Bathroom, 3,004 sqft Single Family on 0.00 Acres

Belle Rive, Edmonton, AB

Right across the lake in the heart of Belle Rive! This impressive 4 bedroom, 3.5 bathroom triple-car garage home offers approximately 3000 square feet; featuring generous living space, including a main-floor den, living & family room, dining room and kitchen. A stunning open-to-above living room floods the space with natural light. Upstairs, you'll find 4 spacious bedrooms and 3 full bathrooms. The primary suite features a walk-in closet and a 4 piece ensuite. The unfinished basement gives you the opportunity to create the space of your dreams!

#### **Essential Information**

MLS® # E4433897 Price \$859,000

Bedrooms 4

Bathrooms 3.50

Full Baths 3

Half Baths 1

Square Footage 3,004

Acres 0.00

#### **Exterior**

Exterior Wood, Stone, Stucco

Exterior Features Fenced, Low Maintenance Landscape, Public Transportation

Roof Asphalt Shingles

Construction Wood, Stone, Stucco Foundation Concrete Perimeter