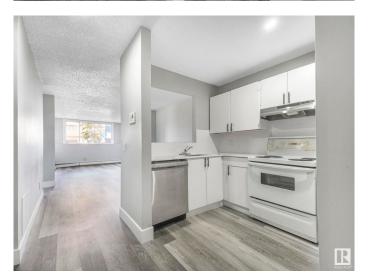

### \$115,000

2 Bedroom, 1.00 Bathroom, 729 sqft Condo / Townhouse on 0.00 Acres

Fraser, Edmonton, AB

Welcome to this nicely renovated two bedroom plus den Apartment in the charming neighborhood of Fraser! Great end unit with lots of natural sunlight and open design! Sleek vinyl plank flooring, freshly painted, new washroom and quartz counter tops! Close to all amenities, schools, parks, Anthony Henry, bus routes and so much more! A must see!

### Interior

Appliances Dishwasher-Built-In, Refrigerator, Stove-Electric

Heating Forced Air-1, Natural Gas