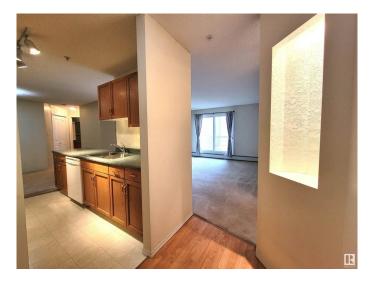

#### \$199,900

2 Bedroom, 2.00 Bathroom, 982 sqft Condo / Townhouse on 0.00 Acres

Rideau Park (Edmonton), Edmonton, AB

Very well maintained condo in Grande Whitemud in the community of Rideau Park. This 982sf condo, overlooking the peaceful courtyard, has two bedrooms and 2 full bathrooms. Features of this condo include: titled underground heated parking, storage cage, in-suite laundry, spacious LR, cozy DR, and as mentioned earlier, a balcony overlooking the courtyard. Condo amenities include: a social room and exercise room. Conveniently located close to Whitemud Fwy, Calgary Trail, Southgate Shopping Centre, LRT, library, hair salons, meat shops, medical facilities, many restaurants and too many others to name.