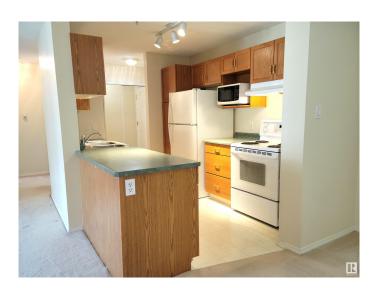

#### \$199,900

2 Bedroom, 2.00 Bathroom, 982 sqft Condo / Townhouse on 0.00 Acres

Rideau Park (Edmonton), Edmonton, AB

Very well maintained condo in Grande Whitemud in the community of Rideau Park. This 982sf condo, overlooking the peaceful courtyard, has two bedrooms and 2 full bathrooms. Features of this condo include: titled underground heated parking, storage cage, in-suite laundry, spacious LR, cozy DR, and as mentioned earlier, a balcony overlooking the courtyard. Condo amenities include: a social room and exercise room. Conveniently located close to Whitemud Fwy, Calgary Trail, Southgate Shopping Centre, LRT, library, hair salons, meat shops, medical facilities, many restaurants and too many others to name.

#### Interior

Interior Features ensuite bathroom

Appliances Dishwasher-Built-In, Dryer, Hood Fan, Refrigerator, Stove-Electric,

Washer, Window Coverings

Heating Hot Water, Natural Gas