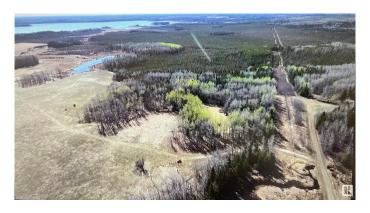

## \$825,000

0 Bedroom, 0.00 Bathroom, Rural on 318.18 Acres

None, Rural Yellowhead, AB

Hunters Paradise with an Abundance of Wildlife. Here it is! Experience the wilderness on this beautiful 2 quarters (318.18 +/- acres) of land near Wildwood, Alberta and just off Chip Lake. Large pond on the north quarter has water all the time. Nice long driveway into the property takes you into seclusion on both quarters. A vast amount of crown land stretches to the west. Quad / snowmobile trails, hunting, fishing, camping, horse-back riding, camping or whatever your thing is, this property has it all. The property also has areas that are cross fenced for cattle, steel gates at the enterance and a creek with bridge to cross. LOCATION! LOCATION! LOCATION! Drone video on file.

Interior

Heating See Remarks

**Exterior** 

Exterior Features Backs Onto Lake, Creek, Recreation Use, Rolling Land, Stream/Pond,

Partially Fenced