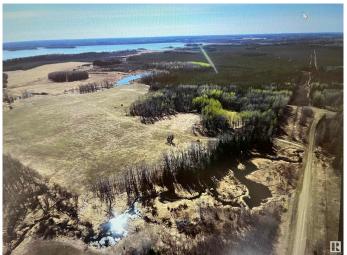

## \$825,000

0 Bedroom, 0.00 Bathroom, Rural on 318.18 Acres

None, Rural Yellowhead, AB

Hunters Paradise with an Abundance of Wildlife. Here it is! Experience the wilderness on this beautiful 2 quarters (318.18 +/- acres) of land near Wildwood, Alberta and just off Chip Lake. Large pond on the north quarter has water all the time. Nice long driveway into the property takes you into seclusion on both quarters. A vast amount of crown land stretches to the west. Quad / snowmobile trails, hunting, fishing, camping, horse-back riding, camping or whatever your thing is, this property has it all. The property also has areas that are cross fenced for cattle, steel gates at the enterance and a creek with bridge to cross. LOCATION! LOCATION! LOCATION! Drone video on file.

Interior

Heating See Remarks

**Exterior** 

Exterior Features Backs Onto Lake, Creek, Recreation Use, Rolling Land, Stream/Pond,

Partially Fenced