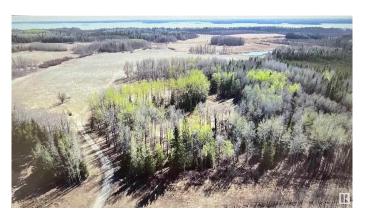

## \$825,000

0 Bedroom, 0.00 Bathroom, Rural on 318.18 Acres

None, Rural Yellowhead, AB

Hunters Paradise with an Abundance of Wildlife. Here it is! Experience the wilderness on this beautiful 2 quarters (318.18 +/- acres) of land near Wildwood, Alberta and just off Chip Lake. Large pond on the north quarter has water all the time. Nice long driveway into the property takes you into seclusion on both quarters. A vast amount of crown land stretches to the west. Quad / snowmobile trails, hunting, fishing, camping, horse-back riding, camping or whatever your thing is, this property has it all. The property also has areas that are cross fenced for cattle, steel gates at the enterance and a creek with bridge to cross. LOCATION! LOCATION! LOCATION! Drone video on file.

Interior

Heating See Remarks

**Exterior** 

Exterior Features Backs Onto Lake, Creek, Recreation Use, Rolling Land, Stream/Pond,

Partially Fenced