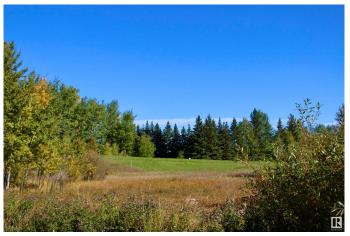

#### \$96,000

0 Bedroom, 0.00 Bathroom, Rural on 1.03 Acres

Twin Ravines, Rural Parkland County, AB

For sale: A serene 1.03-acre lot nestled in a peaceful setting, backing directly onto a park/reserve! Located just minutes from the beautiful North Saskatchewan River, this prime piece of land offers the perfect backdrop for nature lovers and outdoor enthusiasts. The area is home to abundant wildlife, allowing you to experience the beauty of nature right from your backyard. Ideal for building a custom hillside bungalow, the sloped terrain offers endless possibilities for design. The tranquil surroundings provide a quiet escape from the hustle and bustle of city life. Only a short drive away from Stony Plain and Devon with access to grocery store, schools, and more. Embrace the opportunity to create your dream home in this picturesque, private location!

### Exterior

Exterior Features Backs Onto Park/Trees, Hillside, Private Setting, Treed Lot