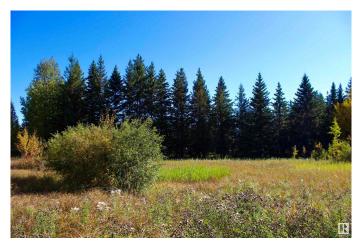

#### \$96,000

0 Bedroom, 0.00 Bathroom, Rural on 1.03 Acres

Twin Ravines, Rural Parkland County, AB

For sale: A serene 1.03-acre lot nestled in a peaceful setting, backing directly onto a park/reserve! Located just minutes from the beautiful North Saskatchewan River, this prime piece of land offers the perfect backdrop for nature lovers and outdoor enthusiasts. The area is home to abundant wildlife, allowing you to experience the beauty of nature right from your backyard. Ideal for building a custom hillside bungalow, the sloped terrain offers endless possibilities for design. The tranquil surroundings provide a quiet escape from the hustle and bustle of city life. Only a short drive away from Stony Plain and Devon with access to grocery store, schools, and more. Embrace the opportunity to create your dream home in this picturesque, private location!

### Exterior

Exterior Features Backs Onto Park/Trees, Hillside, Private Setting, Treed Lot