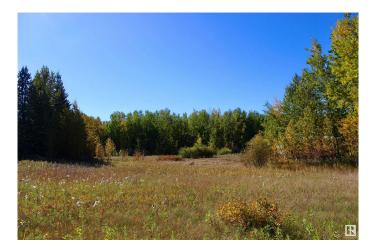

#### \$96,000

0 Bedroom, 0.00 Bathroom, Rural on 1.03 Acres

Twin Ravines, Rural Parkland County, AB

For sale: A serene 1.03-acre lot nestled in a peaceful setting, backing directly onto a park/reserve! Located just minutes from the beautiful North Saskatchewan River, this prime piece of land offers the perfect backdrop for nature lovers and outdoor enthusiasts. The area is home to abundant wildlife, allowing you to experience the beauty of nature right from your backyard. Ideal for building a custom hillside bungalow, the sloped terrain offers endless possibilities for design. The tranquil surroundings provide a quiet escape from the hustle and bustle of city life. Only a short drive away from Stony Plain and Devon with access to grocery store, schools, and more. Embrace the opportunity to create your dream home in this picturesque, private location!

### Exterior

Exterior Features Backs Onto Park/Trees, Hillside, Private Setting, Treed Lot