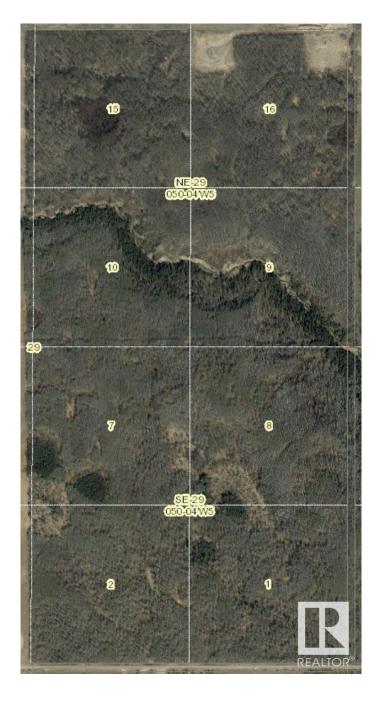

#### \$888,000

0 Bedroom, 0.00 Bathroom, Rural on 320.00 Acres

None, Rural Parkland County, AB

Amazing half section at the south edge of Parkland County, less than an hour west of Edmonton. Heavily treed with lots of elevation changes throughout and a deep ravine running through it. Just north of the North Saskatchewan River near Burtonsville Island Natural Area. One oil well surface lease at the north end generating annual revenue.

# **Essential Information**

| MLS® #    | E4434533        |
|-----------|-----------------|
| Price     | \$888,000       |
| Bathrooms | 0.00            |
| Acres     | 320.00          |
| Туре      | Rural           |
| Sub-Type  | Vacant Lot/Land |
| Status    | Active          |