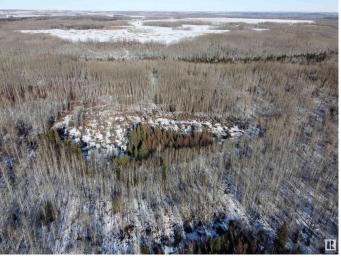

#### \$888,000

0 Bedroom, 0.00 Bathroom, Rural on 320.00 Acres

None, Rural Parkland County, AB

Amazing half section at the south edge of Parkland County, less than an hour west of Edmonton. Heavily treed with lots of elevation changes throughout and a deep ravine running through it. Just north of the North Saskatchewan River near Burtonsville Island Natural Area. One oil well surface lease at the north end generating annual revenue.