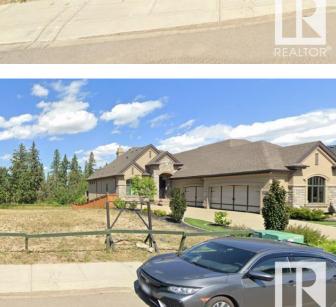

### \$899,000

0 Bedroom, 0.00 Bathroom, Single Family on 0.00 Acres

Hays Ridge Area, Edmonton, AB

This possible walk out lot is a POCKET SIZE OF 52' (62.4 X 134.5 Feet) in uppar class community of JAGARE RIDGE.

#### **Exterior**

Exterior Features Airport Nearby, Backs Onto F

Nearby, Sloping Lot

Date Listed May 5th, 2025

Days on Market

Zoning Zone 55

DATA IS DEEMED RELIABLE BUT IS NOT GUARANTEED ACCURATE BY THE REALTORS® ASSOCIATION OF EDMONTON. COPYRIGHT 2025 BY THE REALTORS® ASSOCIATION OF EDMONTON. ALL RIGHTS RESERVED. Trademarks are owned or controlled by the Canadian Real Estate Association (CREA) and identify real estate professionals who are members of CREA (REALTOR®, REALTORS®) and/or the quality of services they provide (MLS®, Multiple Listing Service®)