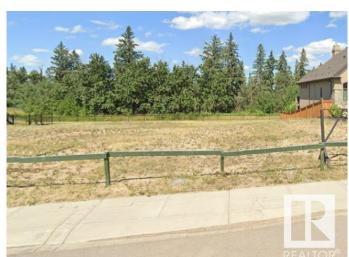

### \$899,000

0 Bedroom, 0.00 Bathroom, Single Family on 0.00 Acres

Hays Ridge Area, Edmonton, AB

This possible walk out lot is a POCKET SIZE OF 52' (62.4 X 134.5 Feet) in uppar class community of JAGARE RIDGE.

#### **Exterior**

Exterior Features Airport Nearby, Backs Onto F

Nearby, Sloping Lot

Date Listed May 5th, 2025

Days on Market

Zoning Zone 55

DATA IS DEEMED RELIABLE BUT IS NOT GUARANTEED ACCURATE BY THE REALTORS® ASSOCIATION OF EDMONTON. COPYRIGHT 2025 BY THE REALTORS® ASSOCIATION OF EDMONTON. ALL RIGHTS RESERVED. Trademarks are owned or controlled by the Canadian Real Estate Association (CREA) and identify real estate professionals who are members of CREA (REALTOR®, REALTORS®) and/or the quality of services they provide (MLS®, Multiple Listing Service®)