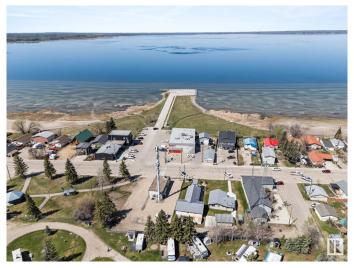

### \$409,900

0 Bedroom, 0.00 Bathroom, Retail on 0.00 Acres

Alberta Beach, Rural Lac Ste. Anne County, AB

In the heart of Albert Beach, just steps from the lake! This former 1940s church has been expanded, structurally upgraded, and transformed into a charming Beach Boutique. Recent improvements include new flooring, lighting, and entrance doors. Features a low-maintenance metal roof, wheelchair ramp, kitchen, 2 bathrooms, spacious open-concept showroom, plus front and rear parking. Incredible exposure on a high-traffic main street, directly across from the beautifully updated Beachside Grind, Beachside Market, and boat launch. Enjoy stunning lake views from the front deck! Zoned C-1 Commercial with endless permitted usesâ€"retail (already set up!), bakery, bar, daycare, office, pet grooming, and more. A rare opportunity to own a piece of history in a thriving lakeside community.