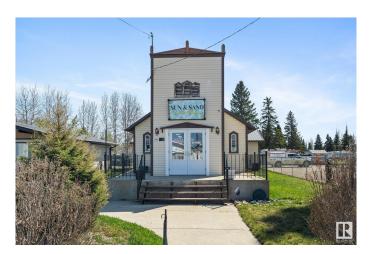

### \$409,900

0 Bedroom, 0.00 Bathroom, Retail on 0.00 Acres

Alberta Beach, Rural Lac Ste. Anne County, AB

In the heart of Albert Beach, just steps from the lake! This former 1940s church has been expanded, structurally upgraded, and transformed into a charming Beach Boutique. Recent improvements include new flooring, lighting, and entrance doors. Features a low-maintenance metal roof, wheelchair ramp, kitchen, 2 bathrooms, spacious open-concept showroom, plus front and rear parking. Incredible exposure on a high-traffic main street, directly across from the beautifully updated Beachside Grind, Beachside Market, and boat launch. Enjoy stunning lake views from the front deck! Zoned C-1 Commercial with endless permitted usesâ€"retail (already set up!), bakery, bar, daycare, office, pet grooming, and more. A rare opportunity to own a piece of history in a thriving lakeside community.