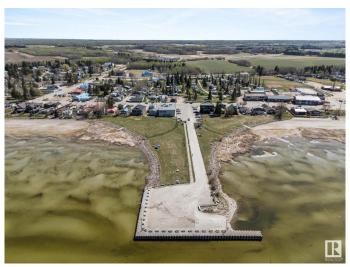

### \$409,900

0 Bedroom, 0.00 Bathroom, Retail on 0.00 Acres

Alberta Beach, Rural Lac Ste. Anne County, AB

In the heart of Albert Beach, just steps from the lake! This former 1940s church has been expanded, structurally upgraded, and transformed into a charming Beach Boutique. Recent improvements include new flooring, lighting, and entrance doors. Features a low-maintenance metal roof, wheelchair ramp, kitchen, 2 bathrooms, spacious open-concept showroom, plus front and rear parking. Incredible exposure on a high-traffic main street, directly across from the beautifully updated Beachside Grind, Beachside Market, and boat launch. Enjoy stunning lake views from the front deck! Zoned C-1 Commercial with endless permitted usesâ€"retail (already set up!), bakery, bar, daycare, office, pet grooming, and more. A rare opportunity to own a piece of history in a thriving lakeside community.