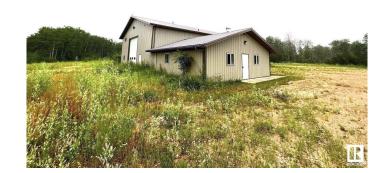

### \$479,900

0 Bedroom, 0.00 Bathroom, Industrial on 0.00 Acres

None, Rural Bonnyville M.D., AB

This 5900 sq.ft shop is just what you have been looking for! Built in 2013 and located on 10 acres just outside of Glendon Alberta, the main shop is 50' x 100' with FOUR 16' x 16' Overhead doors and all new LED lighting, air lines and welding plugs throughout the shop space with a 3 piece bathroom, parts room and lunchroom overlooking the shop space. Office and shop has in floor heating throughout serviced by a newer navien boiler. Welcoming reception area, bathroom and 3 nice bright offices with windows and a 4th that can be used as an office or storage room. Approximately 2.5 Acre lay down and storage yard with the potential to develop more space if you need it. Shop has single phase power, 230 amp and is wired for 3 phase if required. Water supply is a drilled well and there are 2 sewage holding tanks. Keep your operating costs low with this property, you can own for less than the cost of leasing.