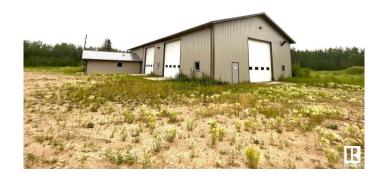

### \$479,900

0 Bedroom, 0.00 Bathroom, Industrial on 0.00 Acres

None, Rural Bonnyville M.D., AB

This 5900 sq.ft shop is just what you have been looking for! Built in 2013 and located on 10 acres just outside of Glendon Alberta, the main shop is 50' x 100' with FOUR 16' x 16' Overhead doors and all new LED lighting, air lines and welding plugs throughout the shop space with a 3 piece bathroom, parts room and lunchroom overlooking the shop space. Office and shop has in floor heating throughout serviced by a newer navien boiler. Welcoming reception area, bathroom and 3 nice bright offices with windows and a 4th that can be used as an office or storage room. Approximately 2.5 Acre lay down and storage yard with the potential to develop more space if you need it. Shop has single phase power, 230 amp and is wired for 3 phase if required. Water supply is a drilled well and there are 2 sewage holding tanks. Keep your operating costs low with this property, you can own for less than the cost of leasing.