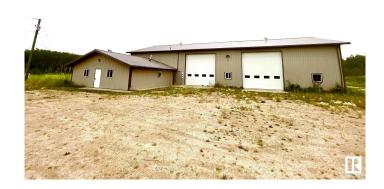

### \$479,900

0 Bedroom, 0.00 Bathroom, Industrial on 0.00 Acres

None, Rural Bonnyville M.D., AB

This 5900 sq.ft shop is just what you have been looking for! Built in 2013 and located on 10 acres just outside of Glendon Alberta, the main shop is 50' x 100' with FOUR 16' x 16' Overhead doors and all new LED lighting, air lines and welding plugs throughout the shop space with a 3 piece bathroom, parts room and lunchroom overlooking the shop space. Office and shop has in floor heating throughout serviced by a newer navien boiler. Welcoming reception area, bathroom and 3 nice bright offices with windows and a 4th that can be used as an office or storage room. Approximately 2.5 Acre lay down and storage yard with the potential to develop more space if you need it. Shop has single phase power, 230 amp and is wired for 3 phase if required. Water supply is a drilled well and there are 2 sewage holding tanks. Keep your operating costs low with this property, you can own for less than the cost of leasing.