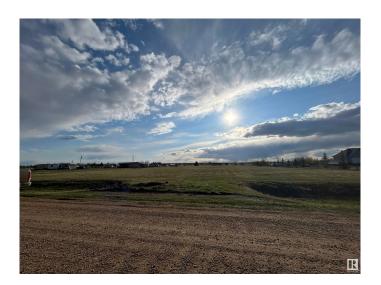

## \$74,900

0 Bedroom, 0.00 Bathroom, Rural on 3.07 Acres

Clearview Acres, Rural Sturgeon County, AB

Build your Dream Home on this beautiful, level lot in the subdivision of Clearview Acres. Utilities (power and gas) are at the lot line of the property, for ease of provision for a future home. This subdivision is conveniently located just off of paved highway, Lily Lake Road. This beautiful parcel is only 15 minutes to the nearest amenities in Bon Accord, 35 minutes to the Anthony Henday and 15 minutes to the nearest golf.

## **Exterior**

Exterior Features Flat Site, Level Land