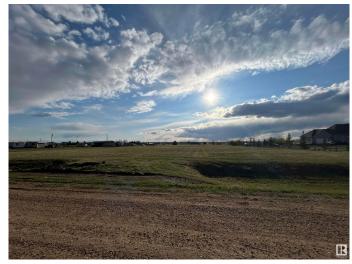

## \$74,900

0 Bedroom, 0.00 Bathroom, Rural on 3.07 Acres

Clearview Acres, Rural Sturgeon County, AB

Build your Dream Home on this beautiful, level lot in the subdivision of Clearview Acres. Utilities (power and gas) are at the lot line of the property, for ease of provision for a future home. This subdivision is conveniently located just off of paved highway, Lily Lake Road. This beautiful parcel is only 15 minutes to the nearest amenities in Bon Accord, 35 minutes to the Anthony Henday and 15 minutes to the nearest golf.

## **Exterior**

Exterior Features Flat Site, Level Land