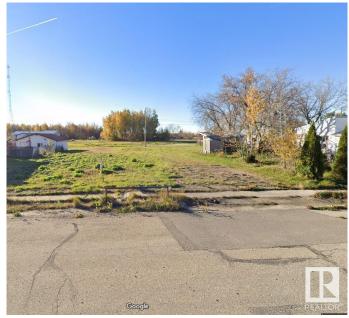

### \$35,900

0 Bedroom, 0.00 Bathroom, Single Family on 0.00 Acres

Pickardville, Pickardville, AB

Embrace the opportunity to build your dream property in the charming community of Pickardville, Alberta. These two adjacent vacant lots offer a combined total of 14,500 square feet, providing ample space for various development possibilities. Zoned as Urban General, the lots offer flexibility for residential or commercial ventures, subject to municipal regulations. Situated in a serene neighborhood with convenient access to essential amenities, this property presents an ideal canvas for realizing your vision. Whether you're an investor seeking prime real estate or a homeowner aspiring to create a custom residence, these lots in Pickardville offer endless potential. Don't miss the chance to make your mark in this thriving locale.

#### **Exterior**

Exterior Features Flat Site