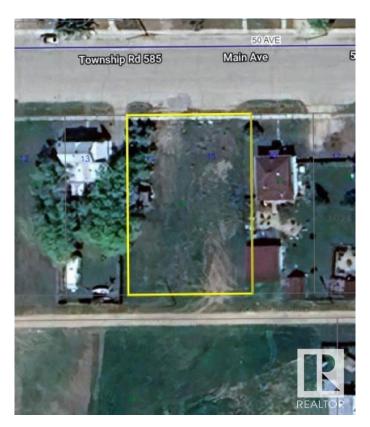

### \$35,900

0 Bedroom, 0.00 Bathroom, Single Family on 0.00 Acres

Pickardville, Pickardville, AB

Embrace the opportunity to build your dream property in the charming community of Pickardville, Alberta. These two adjacent vacant lots offer a combined total of 14,500 square feet, providing ample space for various development possibilities. Zoned as Urban General, the lots offer flexibility for residential or commercial ventures, subject to municipal regulations. Situated in a serene neighborhood with convenient access to essential amenities, this property presents an ideal canvas for realizing your vision. Whether you're an investor seeking prime real estate or a homeowner aspiring to create a custom residence, these lots in Pickardville offer endless potential. Don't miss the chance to make your mark in this thriving locale.

## **Community Information**

Address 5013 50 Avenue

Area Pickardville
Subdivision Pickardville
City Pickardville
County ALBERTA

Province AB

Postal Code T0G 1W0