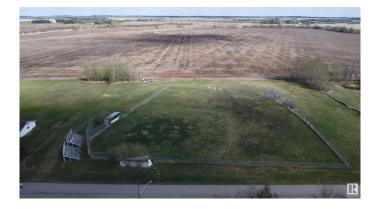

### \$99,000

0 Bedroom, 0.00 Bathroom, Rural on 2.65 Acres

None, Rural Westlock County, AB

OWN YOUR VERY OWN BASEBALL DIAMOND! 2.65 acre parcel located on the east outskirts of the Town of Vimy located in the County of Westlock. This parcel is zoned Urban General and has so many possibilities. Some of the permitted uses include single detached dwellings, buildings & home occupations. Additional discretionary uses include businesses, manufactured homes, playgrounds, parks & playgrounds, offices, etc. (all uses attached) This property has a large chain link fenced area, approach, and capabilities to be hooked up to town services. Down the street is the church, skating rink & community hall. Vimy has easy access to highway 2, 33 min drive to St Albert & 16 mins to Westlock.

## Exterior

Exterior Features Fenced, Flat Site