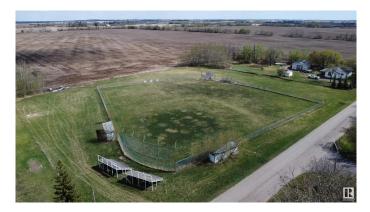

### \$99,000

0 Bedroom, 0.00 Bathroom, Rural on 2.65 Acres

None, Rural Westlock County, AB

OWN YOUR VERY OWN BASEBALL DIAMOND! 2.65 acre parcel located on the east outskirts of the Town of Vimy located in the County of Westlock. This parcel is zoned Urban General and has so many possibilities. Some of the permitted uses include single detached dwellings, buildings & home occupations. Additional discretionary uses include businesses, manufactured homes, playgrounds, parks & playgrounds, offices, etc. (all uses attached) This property has a large chain link fenced area, approach, and capabilities to be hooked up to town services. Down the street is the church, skating rink & community hall. Vimy has easy access to highway 2, 33 min drive to St Albert & 16 mins to Westlock.

## Exterior

Exterior Features Fenced, Flat Site