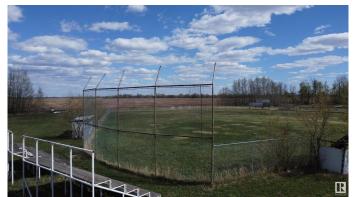

### \$99,000

0 Bedroom, 0.00 Bathroom, Rural on 2.65 Acres

None, Rural Westlock County, AB

OWN YOUR VERY OWN BASEBALL DIAMOND! 2.65 acre parcel located on the east outskirts of the Town of Vimy located in the County of Westlock. This parcel is zoned Urban General and has so many possibilities. Some of the permitted uses include single detached dwellings, buildings & home occupations. Additional discretionary uses include businesses, manufactured homes, playgrounds, parks & playgrounds, offices, etc. (all uses attached) This property has a large chain link fenced area, approach, and capabilities to be hooked up to town services. Down the street is the church, skating rink & community hall. Vimy has easy access to highway 2, 33 min drive to St Albert & 16 mins to Westlock.

## Exterior

Exterior Features Fenced, Flat Site