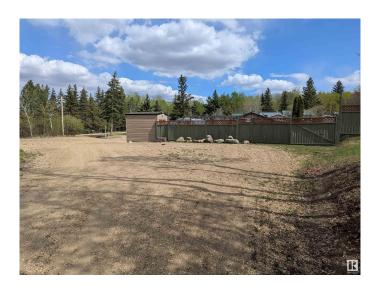

## \$75,000

0 Bedroom, 0.00 Bathroom, Rural on 0.46 Acres

Losie Glade, Rural Lac Ste. Anne County, AB

Fantastic opportunity in Lac Ste. Anne, just steps from Lake Nakamun! This property is joined with the lot beside it, offering ample space and flexibility for your future plans. The land is beautifully landscaped and features mature fruit trees, lake views, and an abundance of parkingâ€"ideal for RVs, boats, and recreational vehicles. Whether you're looking to build, invest, or enjoy a peaceful getaway close to the water, this well-maintained property offers exceptional value in a desirable lakeside community.

### **Exterior**

Exterior Features Corner Lot, Fenced, Flat Site, Lake View, Landscaped