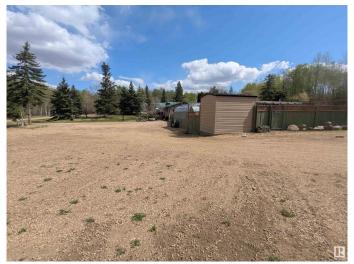

## \$75,000

0 Bedroom, 0.00 Bathroom, Rural on 0.46 Acres

Losie Glade, Rural Lac Ste. Anne County, AB

Fantastic opportunity in Lac Ste. Anne, just steps from Lake Nakamun! This property is joined with the lot beside it, offering ample space and flexibility for your future plans. The land is beautifully landscaped and features mature fruit trees, lake views, and an abundance of parkingâ€"ideal for RVs, boats, and recreational vehicles. Whether you're looking to build, invest, or enjoy a peaceful getaway close to the water, this well-maintained property offers exceptional value in a desirable lakeside community.

### **Exterior**

Exterior Features Corner Lot, Fenced, Flat Site, Lake View, Landscaped