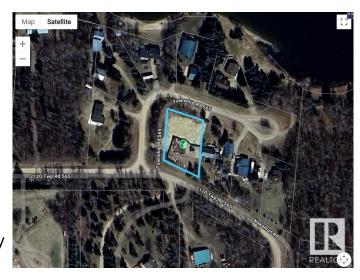

## **Community Information**

Address 101 2120 Twp Road 565

Area Rural Lac Ste. Anne County

Subdivision Losie Glade

City Rural Lac Ste. Anne County

County ALBERTA

Province AB

Postal Code T0E 1V0

### **Exterior**

Exterior Features Corner Lot, Fenced, Flat Site, Lake View, Landscaped