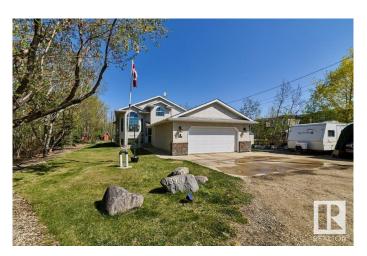

## \$1,299,000

4 Bedroom, 3.00 Bathroom, 1,402 sqft Single Family on 1.00 Acres

Carlton, Edmonton, AB

This property is a UNICORN! And it's prime for re-development. One acre zoned Agricultural, in a fully developed area with 350 ft of frontage, in the Carleton neighbourhood. The adjoining property is already been re-zoned medium density residential. The 1400 sq ft bilevel house is in excellent shape, making this a fantastic holding property with unbelievable multi-family building potential, or for those with a little time, living on an acreage in the city!

## **Essential Information**

MLS® # E4434904 Price \$1,299,000

Bedrooms 4

Bathrooms 3.00

Full Baths 3

Square Footage 1,402

Acres 1.00 Year Built 1996

Type Single Family

Sub-Type Detached Single Family

Style Bi-Level

Status Active