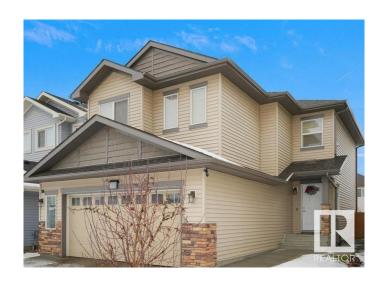

#### \$569.900

5 Bedroom, 3.50 Bathroom, 1,835 sqft Single Family on 0.00 Acres

Maple Crest, Edmonton, AB

Exceptional House with 2555 SQFT of combined Living Space with a Huge Bonus Room on the Upper Level and FINISHED BASEMENT. Extended Garage with an Extended Deck makes it best for hosting BBQ parties. Just a few homes away from the playground and this is the ideal location for a family home. The kitchen features a large angled island. There is ample cabinet space, and a spacious eating area overlooks the North-facing backyard, complete with a hot tub and maintenance-free deck. The UPPER LEVEL features 3 bedrooms including the Primary Bedroom with 4 piece Ensuite with dual sinks, a glass shower, a soaker tub and a walk-in closet. The BASEMENT is FULLY FINISHED with a large rec room, 2 Bedrooms, 3-piece bath and a sizable storage room.