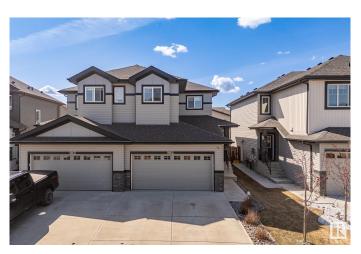

#### \$519,900

5 Bedroom, 3.50 Bathroom, 1,583 sqft Single Family on 0.00 Acres

Chappelle Area, Edmonton, AB

NEW LISTING!. This beautiful duplex is ready for a new owner. Live in a home that feels almost new. The main floor features a 9' ceiling, a galley-style kitchen, and a living room with a cozy fireplace. Upstairs features 3 spacious bedrooms and a bonus room/flex room. The primary bedroom is bright and has both a 5-pc ensuite and a walk-in closet. The basement is fully finished with 2 more bedrooms, a 4-pc bathroom and a large storage room. The sunny, south-facing backyard is a great space to spend your evening. The home comes with air-conditioning. Chappelle offers schools, multiple shopping plazas and quick access out to 41 Avenue.

#### **Amenities**

Amenities Air Conditioner, Ceiling 9 ft., Deck, Parking-Extra

Parking Double Garage Attached

#### **Exterior**

Exterior Wood, Vinyl

Exterior Features Airport Nearby, Fenced, Landscaped, Playground Nearby, Private

Setting, Public Transportation, Schools, Shopping Nearby

Roof Asphalt Shingles

Construction Wood, Vinyl