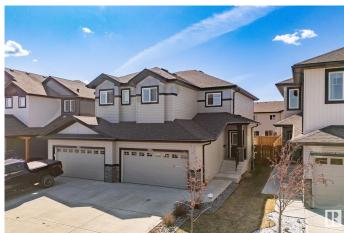

#### \$519,900

5 Bedroom, 3.50 Bathroom, 1,583 sqft Single Family on 0.00 Acres

Chappelle Area, Edmonton, AB

NEW LISTING!. This beautiful duplex is ready for a new owner. Live in a home that feels almost new. The main floor features a 9' ceiling, a galley-style kitchen, and a living room with a cozy fireplace. Upstairs features 3 spacious bedrooms and a bonus room/flex room. The primary bedroom is bright and has both a 5-pc ensuite and a walk-in closet. The basement is fully finished with 2 more bedrooms, a 4-pc bathroom and a large storage room. The sunny, south-facing backyard is a great space to spend your evening. The home comes with air-conditioning. Chappelle offers schools, multiple shopping plazas and quick access out to 41 Avenue.

#### **Amenities**

Amenities Air Conditioner, Ceiling 9 ft., Deck, Parking-Extra

Parking Double Garage Attached

#### **Exterior**

Exterior Wood, Vinyl

Exterior Features Airport Nearby, Fenced, Landscaped, Playground Nearby, Private

Setting, Public Transportation, Schools, Shopping Nearby

Roof Asphalt Shingles

Construction Wood, Vinyl