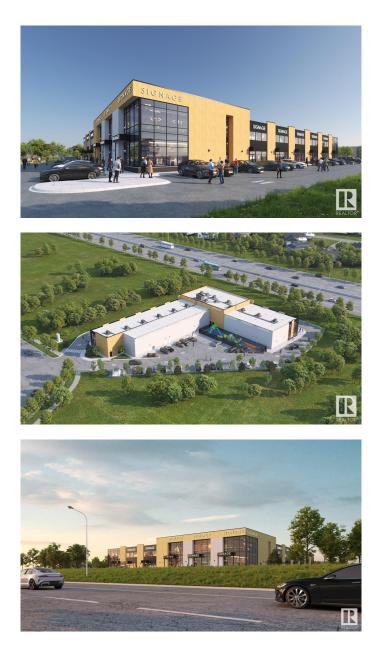

### \$699,800

0 Bedroom, 0.00 Bathroom, Office on 0.00 Acres

Southeast Industrial (Edmonton), Edmonton, AB

FOR SALE/FOR LEASE!! Welcome to HP Business Centre, located on Whitemud drive with a high vehicle traffic and visibility for businesses. This unit is 1268 sq ft accommodating multiple uses for the Business owners or Tenants. This location is one of the primary corridors for Southeast Edmonton with easy access Whitemud drive, Anthony Henday Drive and entire dense commercial and residential in the area . Strategically located in one of Edmonton's FASTEST GROWING communities making this an excellent location for Retail / Medical or Health Services/ Professional / Office- Accounting, Dispatch, Real Estate, Lawyer, Insurance, Call Centre/Day care/Music or Dance School/Tuition schools/Crematorium/Banquet Hall/Indoor play area/ Trampoline park/Indoor Golf simulation/Brewery or any use under BE Zoning. use. Site features high exposure pylon signage and ample on-site parking.