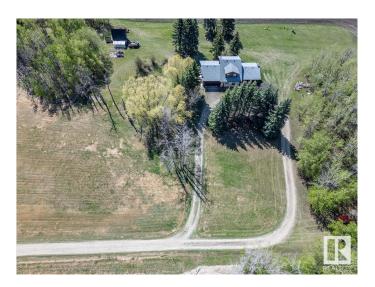

# \$569.000

4 Bedroom, 3.00 Bathroom, 2,114 sqft Rural on 4.05 Acres

None, Rural Leduc County, AB

This 2113.73sq/ft home with a double attached garage is sitting on a secluded 4.05 acres. Inside the home the main floor hosts the Primary Bedroom, Dining Room, Kitchen, Laundry, Mudroom, 4 piece Bathroom, 2 piece Bathroom, and the spacious Living Room a beautiful wood fireplace. The upper level holds 3 more Bedrooms and another 4 piece Bathroom. The Basement is open with a Large Family/Rec area. Decks off two sides of the home are great spots to unwind and enjoy this peaceful property, especially in the hot tub. Another garage on the property measures 16'x15' with a concrete floor, power, and a storage loft above. Lots of mature trees throughout the entire property make it private and beautiful.

#### **Exterior**

Exterior Wood

Exterior Features Landscaped, Level Land, Private Setting, Stream/Pond, Treed Lot

Construction Wood

Foundation Concrete Perimeter