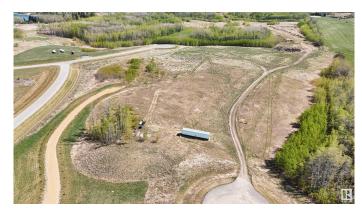

## \$324,900

0 Bedroom, 0.00 Bathroom, Rural on 4.55 Acres

West Point Estates, Rural Parkland County, AB

Your Dream Home Awaits â€" 4.5 Acre Hillside Lot with Stunning Jackfish Lake Views. Welcome to your opportunity to build the custom hillside dream home you've always envisioned. Nestled on a picturesque 4.5-acre parcel in West Point Estates subdivision, this rare property offers spectacular views of beautiful Jackfish Lake. Imagine waking up each day to the serenity of nature, with the peaceful shimmer of the lake below & expansive sky above. Perched on elevated terrain, this lot is perfectly positioned to take full advantage of west-facing sunsets year-roundâ€"whether you're relaxing on your future deck, enjoying an evening by the firepit, or simply admiring the glow through future floor-to-ceiling windows. Just 35 minutes from the city limits, this property offers a perfect balance between peaceful rural living & easy access to urban amenities. With ample space for your dream home, shop, & more, the possibilities are endless. This is more than landâ€"it's a lifestyle. Your private retreat with a view awaits.

### **Exterior**

Exterior Features Boating, Corner Lot, Cul-De-Sac, Lake Access Property, Lake View,

Private Setting, See Remarks