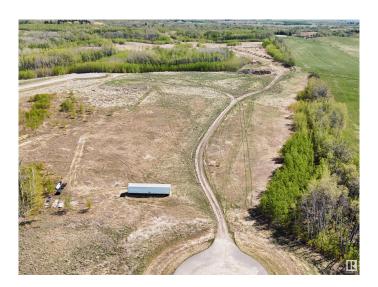

## \$324,900

0 Bedroom, 0.00 Bathroom, Rural on 4.55 Acres

West Point Estates, Rural Parkland County, AB

Your Dream Home Awaits â€" 4.5 Acre Hillside Lot with Stunning Jackfish Lake Views. Welcome to your opportunity to build the custom hillside dream home you've always envisioned. Nestled on a picturesque 4.5-acre parcel in West Point Estates subdivision, this rare property offers spectacular views of beautiful Jackfish Lake. Imagine waking up each day to the serenity of nature, with the peaceful shimmer of the lake below & expansive sky above. Perched on elevated terrain, this lot is perfectly positioned to take full advantage of west-facing sunsets year-roundâ€"whether you're relaxing on your future deck, enjoying an evening by the firepit, or simply admiring the glow through future floor-to-ceiling windows. Just 35 minutes from the city limits, this property offers a perfect balance between peaceful rural living & easy access to urban amenities. With ample space for your dream home, shop, & more, the possibilities are endless. This is more than landâ€"it's a lifestyle. Your private retreat with a view awaits.

### **Exterior**

Exterior Features Boating, Corner Lot, Cul-De-Sac, Lake Access Property, Lake View,

Private Setting, See Remarks