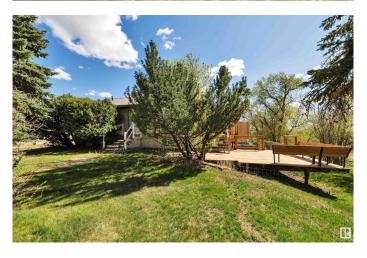

### \$550,000

3 Bedroom, 2.00 Bathroom, 997 sqft Rural on 15.62 Acres

None, Rural Wetaskiwin County, AB

Discover acreage living on this stunning private 15.62-acre property, fully fenced. The charming home features 3 bedrooms and 2 renovated bathrooms. Enjoy the spacious, fully finished basement with a separate entrance from the laundry/utility room. Sip your morning coffee or host barbecues on a 3-tiered deck. Modern conveniences include an upgraded reverse osmosis water system and a natural gas backup generator. The property boasts heated/insulated 28x30 over sized double car garage with 220 amp wiring. A pole shed 37x100 set up for stock and additional storage. A nice-sized dugout adds to the charm, and the property is within walking distance of the picturesque Battle River. With a prime location just a few kilometers off pavement, this is a perfect blend of convenience and tranquility. Welcome home to your spacious sanctuary!