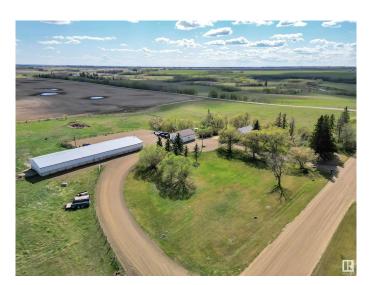

### \$550,000

3 Bedroom, 2.00 Bathroom, 997 sqft Rural on 15.62 Acres

None, Rural Wetaskiwin County, AB

Discover acreage living on this stunning private 15.62-acre property, fully fenced. The charming home features 3 bedrooms and 2 renovated bathrooms. Enjoy the spacious, fully finished basement with a separate entrance from the laundry/utility room. Sip your morning coffee or host barbecues on a 3-tiered deck. Modern conveniences include an upgraded reverse osmosis water system and a natural gas backup generator. The property boasts heated/insulated 28x30 over sized double car garage with 220 amp wiring. A pole shed 37x100 set up for stock and additional storage. A nice-sized dugout adds to the charm, and the property is within walking distance of the picturesque Battle River. With a prime location just a few kilometers off pavement, this is a perfect blend of convenience and tranquility. Welcome home to your spacious sanctuary!