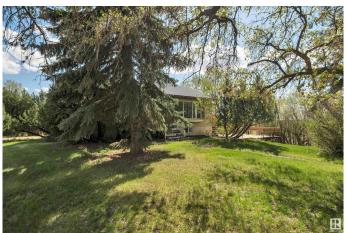

### \$550,000

3 Bedroom, 2.00 Bathroom, 997 sqft Rural on 15.62 Acres

None, Rural Wetaskiwin County, AB

Discover acreage living on this stunning private 15.62-acre property, fully fenced. The charming home features 3 bedrooms and 2 renovated bathrooms. Enjoy the spacious, fully finished basement with a separate entrance from the laundry/utility room. Sip your morning coffee or host barbecues on a 3-tiered deck. Modern conveniences include an upgraded reverse osmosis water system and a natural gas backup generator. The property boasts heated/insulated 28x30 over sized double car garage with 220 amp wiring. A pole shed 37x100 set up for stock and additional storage. A nice-sized dugout adds to the charm, and the property is within walking distance of the picturesque Battle River. With a prime location just a few kilometers off pavement, this is a perfect blend of convenience and tranquility. Welcome home to your spacious sanctuary!

#### **Amenities**

Features Deck