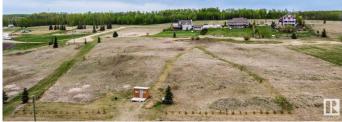

## \$58,500

0 Bedroom, 0.00 Bathroom, Rural on 1.35 Acres

River Ridge Estates\_CWET, Rural Wetaskiwin County, AB

Discover the perfect spot for life out of the city, on this 1.35-acre bare lot with breathtaking river valley views. Power is at the property line, and RV users can take advantage of the seasonal community well. Located within walking distance to a scenic golf course and just a 5-minute drive to the Village of Pigeon Lake, this lot offers a peaceful setting with convenient access to shopping, dining, and year-round recreation. Whether you're planning to build or park your RV, this property is ready for your vision!

## Exterior

Exterior Features Golf Nearby, Hillside, Private Setting, Recreation Use, River Valley View, Schools