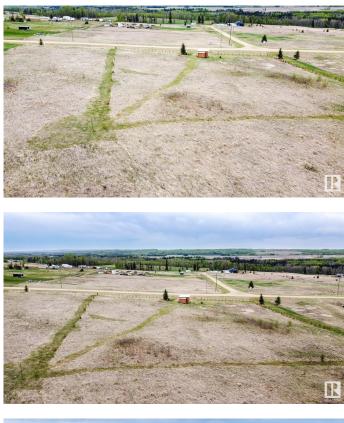

## \$58,500

0 Bedroom, 0.00 Bathroom, Rural on 1.35 Acres

River Ridge Estates\_CWET, Rural Wetaskiwin County, AB

Discover the perfect spot for life out of the city, on this 1.35-acre bare lot with breathtaking river valley views. Power is at the property line, and RV users can take advantage of the seasonal community well. Located within walking distance to a scenic golf course and just a 5-minute drive to the Village of Pigeon Lake, this lot offers a peaceful setting with convenient access to shopping, dining, and year-round recreation. Whether you're planning to build or park your RV, this property is ready for your vision!

## Exterior

Exterior Features Golf Nearby, Hillside, Private Setting, Recreation Use, River Valley View, Schools